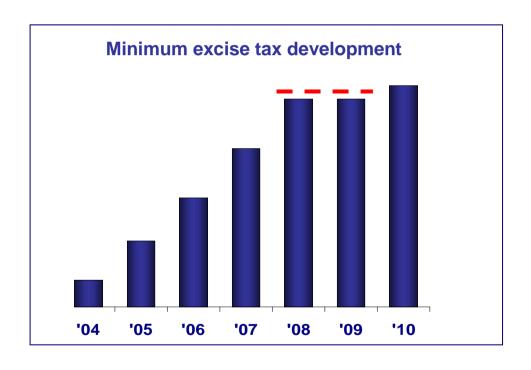

## Excise Tax – Retail Price Increases 2009

<u>Q3</u>

First year since 2004 without excise tax increase

**Premium** 

<u>Q1</u>

\_

Mid

+ 1

**+** 1

Low

+ 1

**+ 1** 

**Cigarette Market, Bio** 

**Shipments, Bio** 

Stabilization of market share in 2009 due to performance of *L&M* that increased market share by 6.7pp compensating market share losses incurred by local heritage brands.