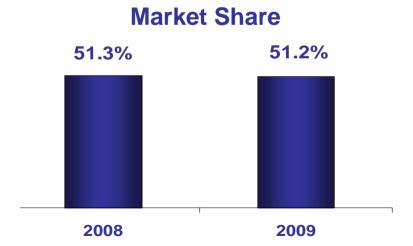

#### **Market Share**

**+** 1

Low

+ 1

**+ 1** 

**Cigarette Market, Bio** 

**Shipments, Bio** 

Stabilization of market share in 2009 due to performance of *L&M* that increased market share by 6.7pp compensating market share losses incurred by local heritage brands.