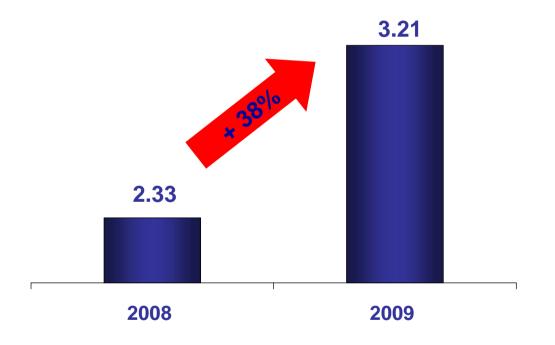

## **Profit from Operations, CZK bio**

# Revenues, net of excise tax and VAT

Real growth of CZK 1.5 bio (+15.9%) driven by favourable volume and pricing in the Czech Republic including a tax absorption cost of CZK 0.7 bio in 2008.

Czech Rep.: Increase due to high tax absorption costs in 2008 and 2009 pricing Slovakia: Unfavorable mix and partial tax absorption on *Marlboro* 