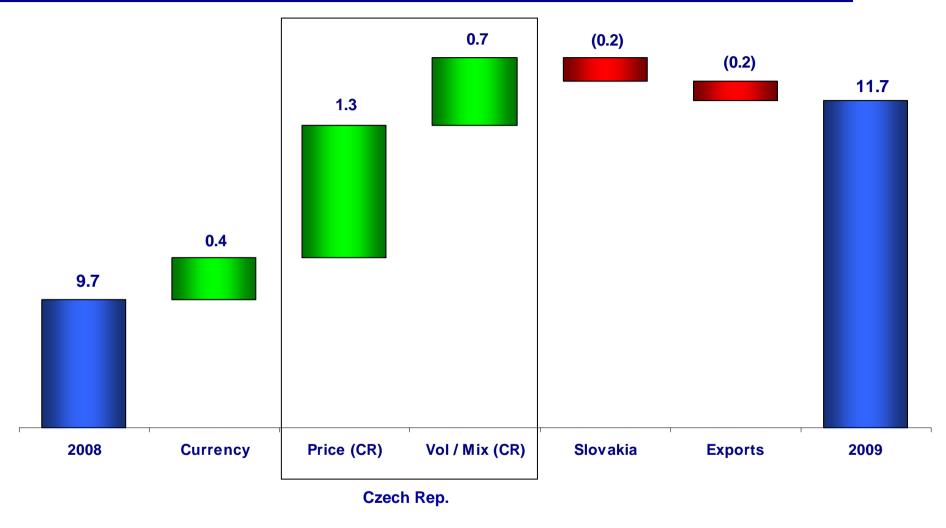

# Revenues, net of excise tax and VAT

Real growth of CZK 1.5 bio (+15.9%) driven by favourable volume and pricing in the Czech Republic including a tax absorption cost of CZK 0.7 bio in 2008.

Czech Rep.: Increase due to high tax absorption costs in 2008 and 2009 pricing Slovakia: Unfavorable mix and partial tax absorption on *Marlboro* 