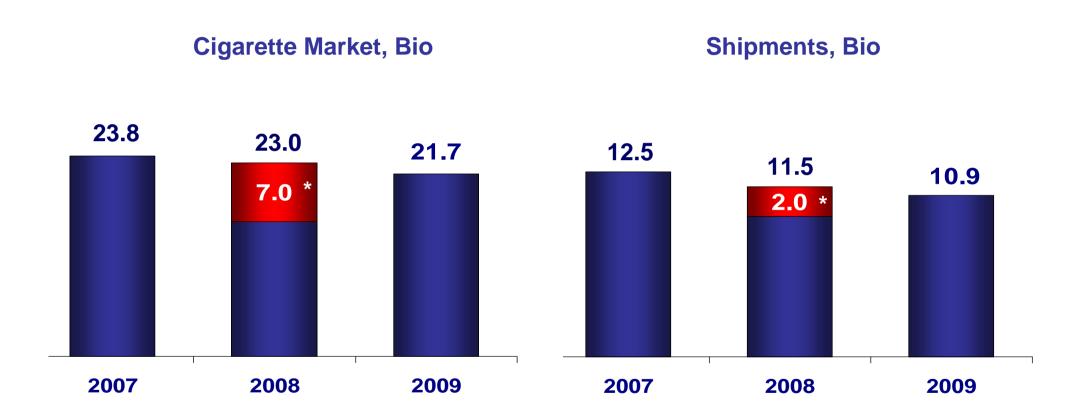

## **Market Share in Slovakia**

<sup>\*</sup> Estimated trade inventory distortions prior to January 1, 2008 excise tax increase

- Decline in 2008 vs. 2007 due to:
  - excise tax-driven price increases
  - ineffective forestalling regulation

**+** 1

Low

+ 1

**+ 1** 

**Cigarette Market, Bio** 

**Shipments, Bio** 

Stabilization of market share in 2009 due to performance of *L&M* that increased market share by 6.7pp compensating market share losses incurred by local heritage brands.