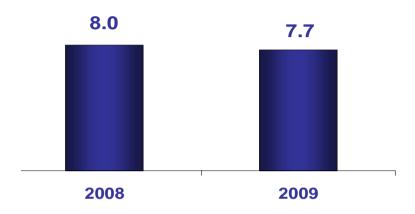

o**



# **Market Share in Czech Rep**



## **Market Share in Slovakia**







<sup>\*</sup> Estimated trade inventory distortions prior to January 1, 2008 excise tax increase



- Decline in 2008 vs. 2007 due to:
  - excise tax-driven price increases
  - ineffective forestalling regulation

Stable market share 2009 vs. 2008 due to new marketing initiatives

#### **Market Share**



# **Marketing Initiatives**

Czech Republic in 2009



#### Low

## Morphing of Clea into Philip Morris







## <u>Mid</u>

#### L&M LINK launch



## **Premium**

#### **New Marlboro**





## Excise Tax – Retail Price Increases 2009



<u>Q3</u>

First year since 2004 without excise tax increase



**Premium** 



<u>Q1</u>

\_

Mid



+ 1

**+** 1

Low



+ 1

**+ 1** 







**Cigarette Market, Bio** 



**Shipments, Bio** 





Stabilization of market share in 2009 due to performance of *L&M* that increased market share by 6.7pp compensating market share losses incurred by local heritage brands.





- 2009 factory investments in Kutná Hora: > CZK 0.6 bio
- Number of employees at the end of 2009: 1 058

# Revenues, net of excise tax and VAT







Real growth of CZK 1.5 bio (+15.9%) driven by favourable volume and pricing in the Czech Republic including a tax absorption cost of CZK 0.7 bio in 2008.









Czech Rep.: Increase due to high tax absorption costs in 2008 and 2009 pricing Slovakia: Unfavorable mix and partial tax absorption on *Marlboro* 

# **Cash and cash equivalents**







Czech Rep.: High 2008 year-end financing requirements in anticipation of an excise tax increase