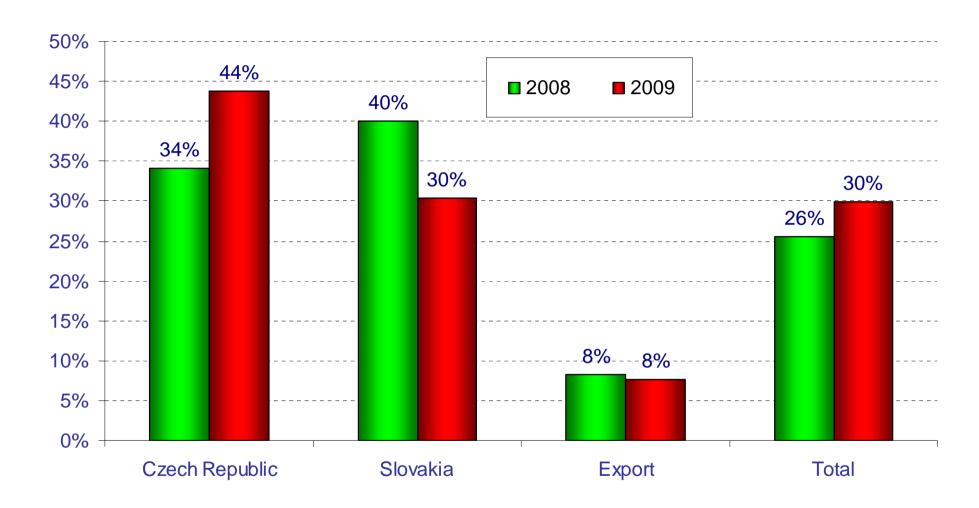

# **Market Share in Czech Rep**

## **Market Share in Slovakia**

<sup>\*</sup> Estimated trade inventory distortions prior to January 1, 2008 excise tax increase

- Decline in 2008 vs. 2007 due to:
  - excise tax-driven price increases
  - ineffective forestalling regulation

Stable market share 2009 vs. 2008 due to new marketing initiatives

**+** 1

Low

+ 1

**+ 1** 

**Cigarette Market, Bio** 

**Shipments, Bio** 

Stabilization of market share in 2009 due to performance of *L&M* that increased market share by 6.7pp compensating market share losses incurred by local heritage brands.