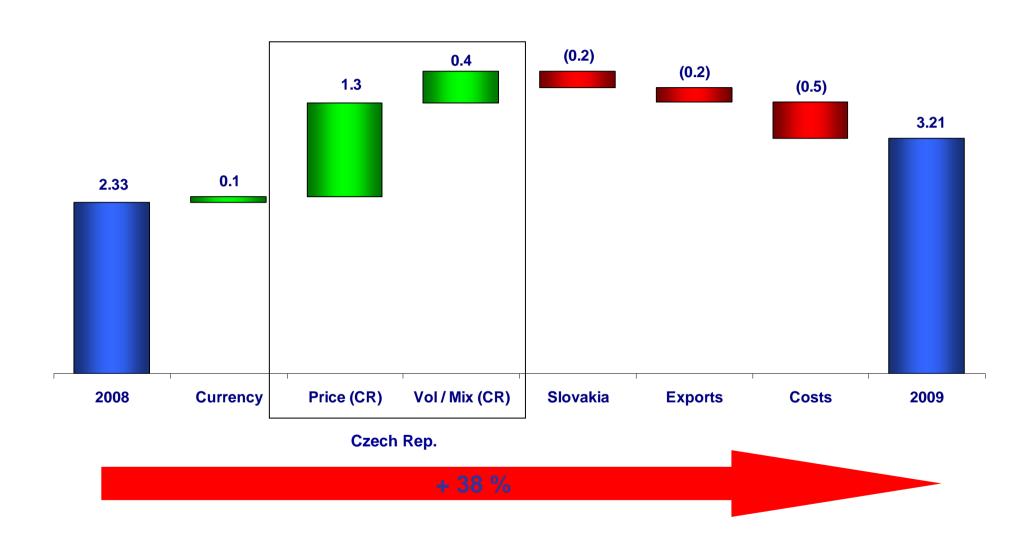

# Revenues, net of excise tax and VAT

Real growth of CZK 1.5 bio (+15.9%) driven by favourable volume and pricing in the Czech Republic including a tax absorption cost of CZK 0.7 bio in 2008.

Czech Rep.: Increase due to high tax absorption costs in 2008 and 2009 pricing Slovakia: Unfavorable mix and partial tax absorption on *Marlboro* 