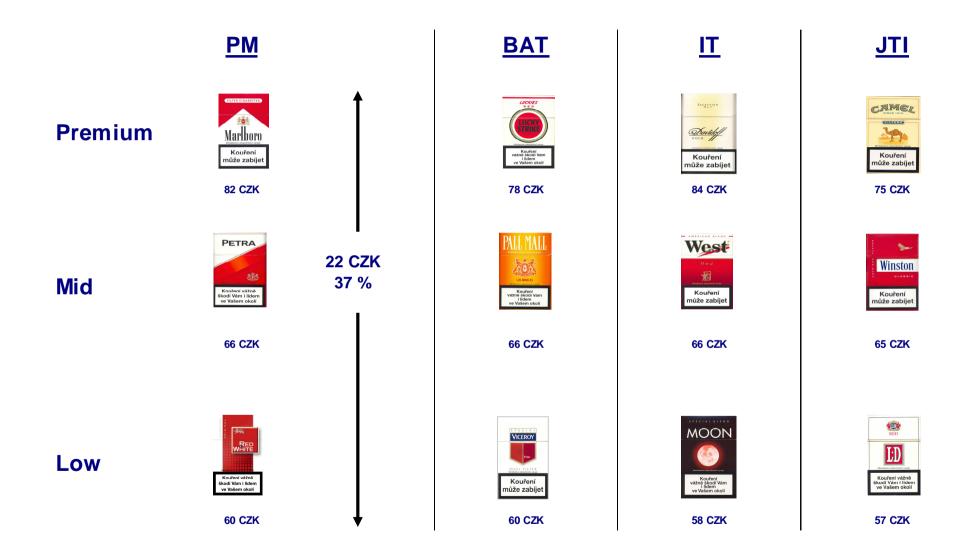

## Excise Tax – Retail Price Increases 2009

<u>Q3</u>

First year since 2004 without excise tax increase

**Premium** 

<u>Q1</u>

\_

Mid

+ 1

**+** 1

Low

+ 1

**+ 1** 

**Cigarette Market, Bio** 

**Shipments, Bio** 

Stabilization of market share in 2009 due to performance of *L&M* that increased market share by 6.7pp compensating market share losses incurred by local heritage brands.