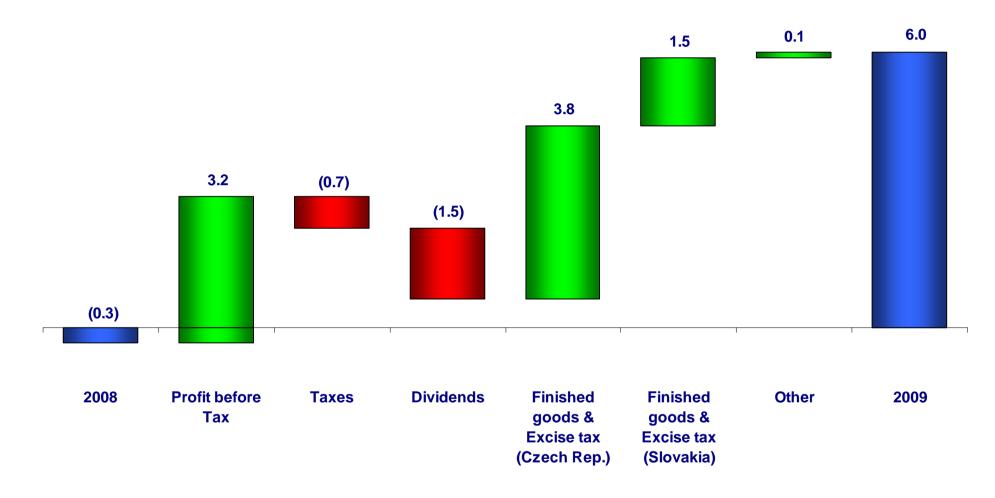

** 



<u>Q1</u>

\_

Mid



+ 1

**+** 1

Low



+ 1

**+ 1** 







**Cigarette Market, Bio** 



**Shipments, Bio** 





Stabilization of market share in 2009 due to performance of *L&M* that increased market share by 6.7pp compensating market share losses incurred by local heritage brands.





- 2009 factory investments in Kutná Hora: > CZK 0.6 bio
- Number of employees at the end of 2009: 1 058

# Revenues, net of excise tax and VAT







Real growth of CZK 1.5 bio (+15.9%) driven by favourable volume and pricing in the Czech Republic including a tax absorption cost of CZK 0.7 bio in 2008.









Czech Rep.: Increase due to high tax absorption costs in 2008 and 2009 pricing Slovakia: Unfavorable mix and partial tax absorption on *Marlboro* 

# **Cash and cash equivalents**







Czech Rep.: High 2008 year-end financing requirements in anticipation of an excise tax increase

in 2009 that did not materialize

Slovakia: 2008 year-end financing requirements driven by stock build-up prior to the February

1, 2009 excise tax increase



- > VAT increase January 1, 2010
- > Excise Tax increase February 1, 2010

|         |