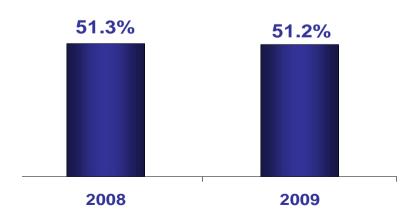

## **Market Share in Slovakia**

<sup>\*</sup> Estimated trade inventory distortions prior to January 1, 2008 excise tax increase

- Decline in 2008 vs. 2007 due to:
  - excise tax-driven price increases
  - ineffective forestalling regulation

Stable market share 2009 vs. 2008 due to new marketing initiatives

#### **Market Share**