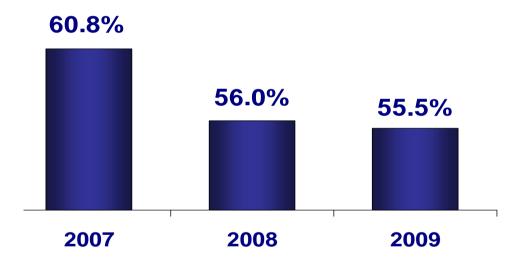

# **Market Share in Czech Rep**

## **Market Share in Slovakia**

<sup>\*</sup> Estimated trade inventory distortions prior to January 1, 2008 excise tax increase

- Decline in 2008 vs. 2007 due to:
  - excise tax-driven price increases
  - ineffective forestalling regulation

Stable market share 2009 vs. 2008 due to new marketing initiatives

#### **Market Share**