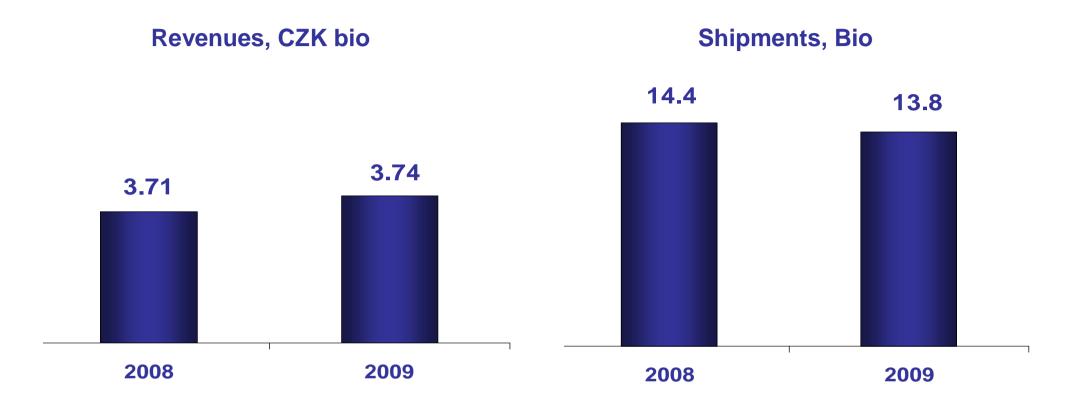

# Revenues, net of excise tax and VAT

Real growth of CZK 1.5 bio (+15.9%) driven by favourable volume and pricing in the Czech Republic including a tax absorption cost of CZK 0.7 bio in 2008.

Czech Rep.: Increase due to high tax absorption costs in 2008 and 2009 pricing Slovakia: Unfavorable mix and partial tax absorption on *Marlboro* 