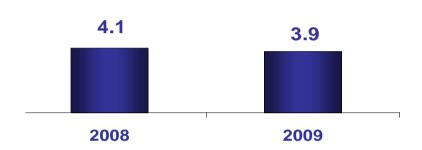

## **Market Share in Slovakia**

<sup>\*</sup> Estimated trade inventory distortions prior to January 1, 2008 excise tax increase

- Decline in 2008 vs. 2007 due to:
  - excise tax-driven price increases
  - ineffective forestalling regulation

Stable market share 2009 vs. 2008 due to new marketing initiatives