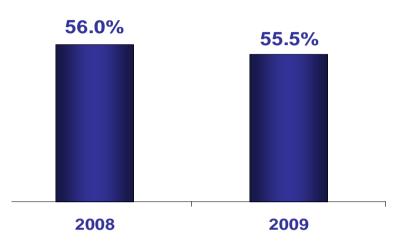

# Annual general meeting of shareholders of Philip Morris ČR a.s.

Kutná Hora – April 30, 2010



## **Profit from Operations, CZK bio**



# **Market Share in Czech Rep**



## **Market Share in Slovakia**







<sup>\*</sup> Estimated trade inventory distortions prior to January 1, 2008 excise tax increase



- Decline in 2008 vs. 2007 due to:
  - excise tax-driven price increases
  - ineffective forestalling regulation

Stable market share 2009 vs. 2008 due to new marketing initiatives

#### **Market Share**



# **Marketing Initiatives**

Czech Republic in 2009



#### Low

## Morphing of Clea into Philip Morris







## <u>Mid</u>

#### L&M LINK launch



## **Premium**

#### **New Marlboro**





## Excise Tax – Retail Price Increases 2009



<u>Q3</u>

First year since 2004 without excise tax increase



**Premium** 



<u>Q1</u>

\_

Mid



+ 1

**+** 1

Low



+ 1

**+ 1** 







**Cigarette Market, Bio** 



**Shipments, Bio** 





Stabilization