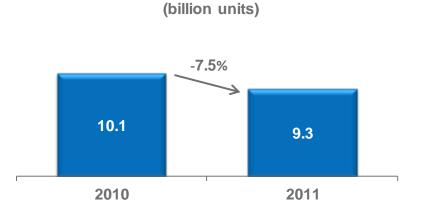

## Cigarette Volume and Market Share Czech Republic

**Shipments** 

Shipments and market share impacted by:

- Losses of local heritage brands
- Partially offset by Red & White and Marlboro