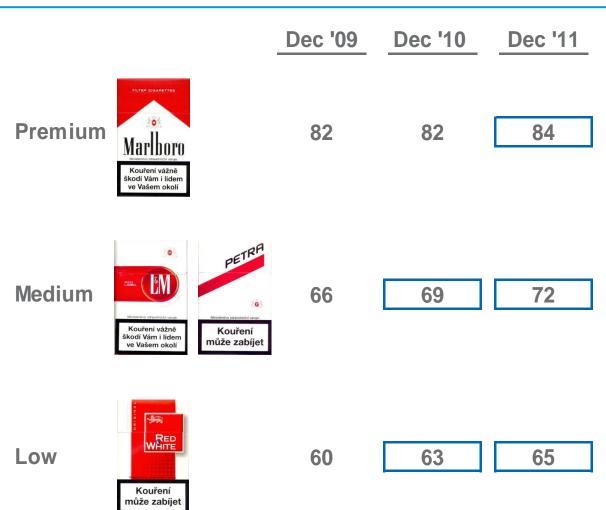

# Tax & Price Increases Czech Republic

VAT increase
 January 1, 2010

Excise tax increaseFebruary 1, 2010

### **2012 Update**

| Czech Republic |                                                         |         |                          | Slovak Republic |                                                          |         |      |
|----------------|---------------------------------------------------------|---------|--------------------------|-----------------|----------------------------------------------------------|---------|------|
|                |                                                         | Dec '11 | 2012<br>Registered RSP's |                 | -                                                        | Dec '11 | 2012 |
| Premium        | Marhoro  Kouření vážně škodí Vám i lidem ve Vašem okolí | 84      | 86                       | Premium         | Marboro Fajčenie vižne škodi višne a ostatným okolo višs | 3.20    | 3.30 |
| Medium         | Kouření vážně škodí Vám i lidem ve Vašem okoli          | 72      | 74                       | Medium          | PETRA  Fajčenie vážne skodí vám a ostatným okolo vás     | 2.60    | 2.70 |
| Low            | RED<br>WHITE<br>Kouření<br>může zabíjet                 | 65      | 68                       | Super Low       | Fajčenie<br>môže zabíjať                                 | 2.50    | 2.60 |
|                |                                                         |         |                          |                 | Fajčenie<br>môže zabíjať                                 | 2.40    | 2.50 |