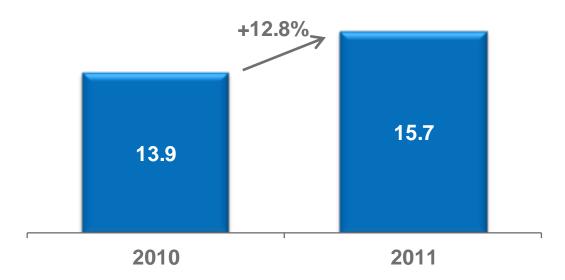

## Cigarette Volume and Market Share Czech Republic

**Shipments** 

Shipments and market share impacted by:

- Losses of local heritage brands
- Partially offset by Red & White and Marlboro