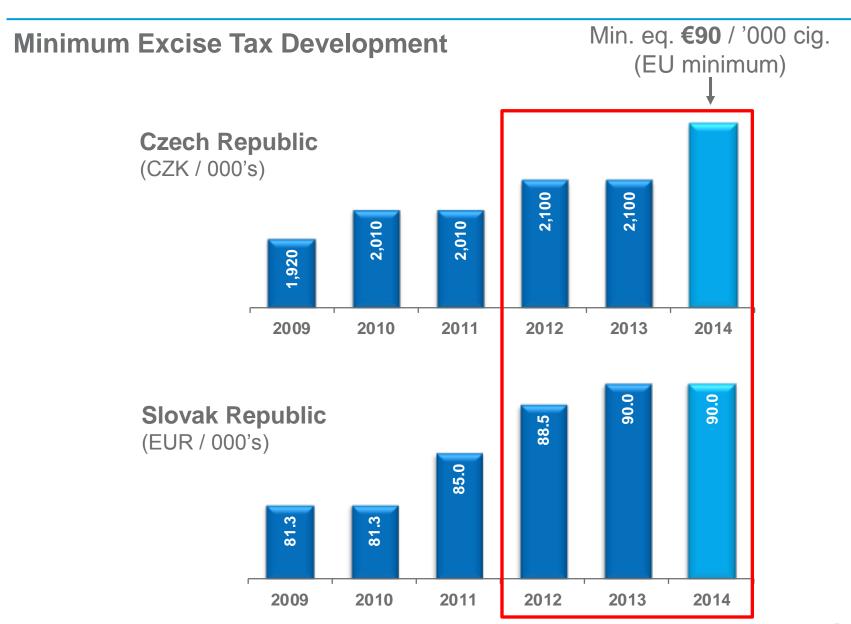

# Tax & Price Increases Czech Republic

VAT increase
 January 1, 2010

Excise tax increaseFebruary 1, 2010

### **Tax & Price Increases** Slovak Republic

| • | <b>VAT</b> increase |
|---|---------------------|
|   | January 1, 2011     |

**Excise tax** increase **February 1, 2011**  **Premium** 

3.00

Dec '10

3.20