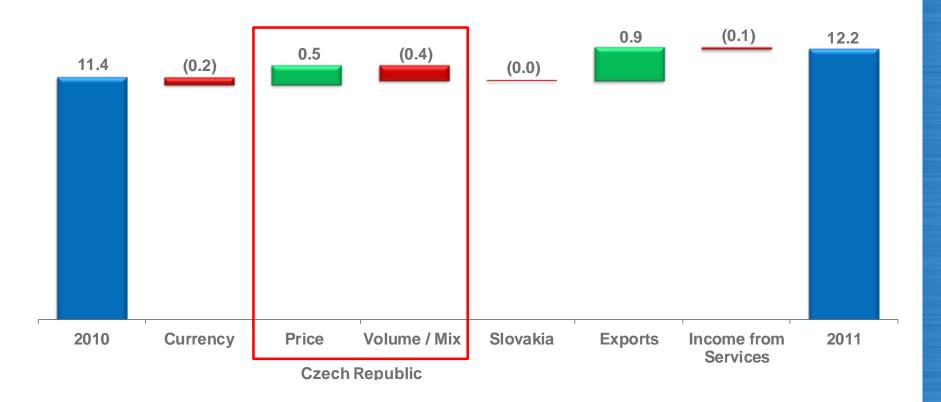

### Revenues, Net of Excise Tax and VAT **Consolidated Financial Results (CZK billion)**

Excluding the impact of currency: increase of CZK 0.9 billion (+8.2%) driven primarily by higher exports to other affiliates and by favourable pricing in the Czech Republic and Slovakia, partially offset by unfavourable volume/mix