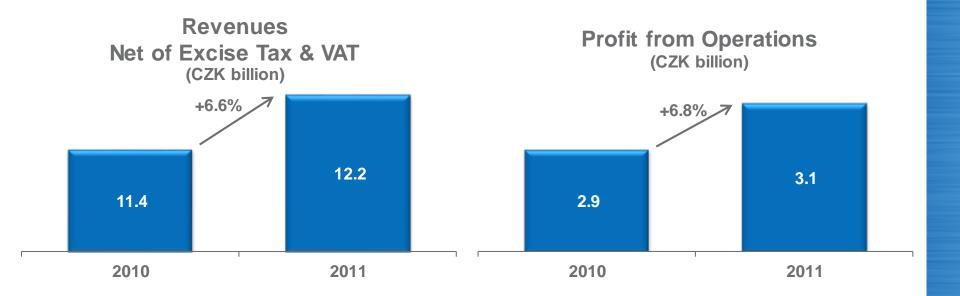

### Revenues, Net of Excise Tax and VAT **Consolidated Financial Results (CZK billion)**

Excluding the impact of currency: increase of CZK 0.9 billion (+8.2%) driven primarily by higher exports to other affiliates and by favourable pricing in the Czech Republic and Slovakia, partially offset by unfavourable volume/mix

### **Profit from Operations Consolidated Financial Results (CZK billion)**

Excluding the impact of currency: increase of CZK 0.2 billion (+7.4%) driven by higher exports to other PMI affiliates