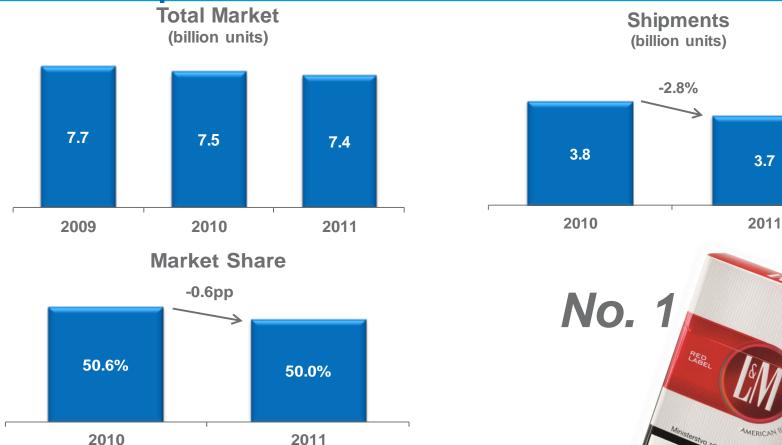

### **Cigarette Volume and Market Share**

3.7

**Slovak Republic** 

#### Market share impacted by:

- Down-trading to competitive low-price brands
- **Losses of local heritage brands**
- Partially offset by the strong performance of *L&M*

Fajčenie Môže Zabíjať