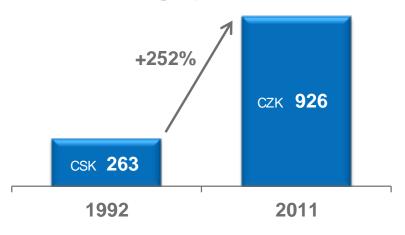

# Annual General Meeting of Shareholders of Philip Morris ČR a.s.

Kutná Hora April 27, 2012

András Tövisi Chairman of the Board of Directors

### In 2012 we celebrate two anniversaries...







200 years of tobacco products manufacture in Kutná Hora

20 years of Philip Morris International Inc. presence in the Czech Republic

### **Key Highlights of 20 Years with PMI**



#### **Earnings per Share**







## Cigarette Volume and Market Share Czech Republic







**Shipments** 





Shipments and market share impacted by:

- Losses of local heritage brands
- Partially offset by Red & White and Marlboro

# Tax & Price Increases Czech Republic



VAT increase
 January 1, 2010

Excise tax increaseFebruary 1, 2010



### **Cigarette Volume and Market Share**



3.7

**Slovak Republic** 



#### Market share impacted by:

- Down-trading to competitive low-price brands
- **Losses of local heritage brands**
- Partially offset by the strong performance of *L&M*

Fajčenie Môže Zabíjať

### **Tax & Price Increases** Slovak Republic



| • | <b>VAT</b> increase |
|---|---------------------|
|   | January 1, 2011     |

**Excise tax** increase **February 1, 2011**  **Premium** 



3.00

Dec '10