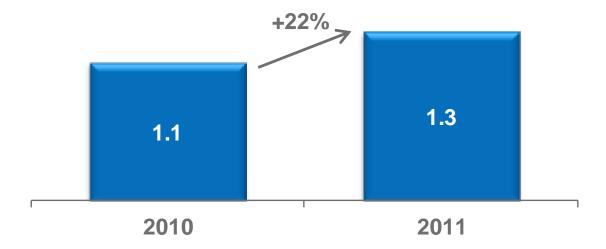

### **Cigarette Volume and Market Share**

3.7

**Slovak Republic** 

#### Market share impacted by:

- Down-trading to competitive low-price brands
- **Losses of local heritage brands**
- Partially offset by the strong performance of *L&M*

Fajčenie Môže Zabíjať