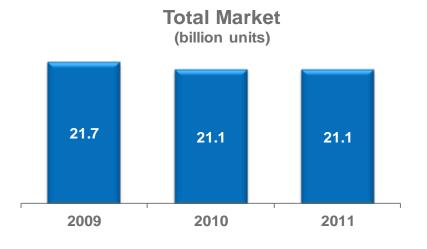

### Fine Cut Tobacco Total Market - Czech Republic

(billion cigarette equivalents)