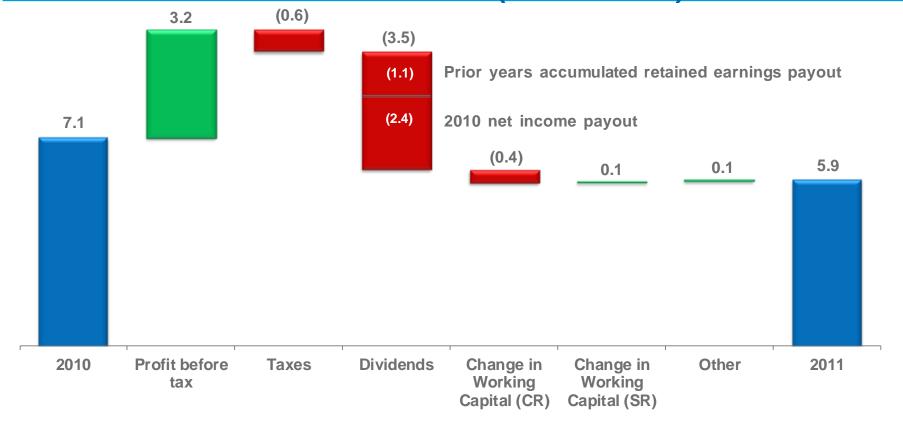

### Cash and Cash Equivalents **Consolidated Financial Results (CZK billion)**

Decrease of CZK 1.2 billion mainly driven by the one-off payment of prior years' retained earnings

### **Dividend Proposal**

| (CZK / share)                 | 2009 | 2010  | 2011 |
|-------------------------------|------|-------|------|
| Accumulated Retained Earnings | 0    | 376   | 0    |
| Net Income                    | 780  | 884   | 920  |
| Dividend Paid / Proposed      | 780  | 1,260 | 920  |