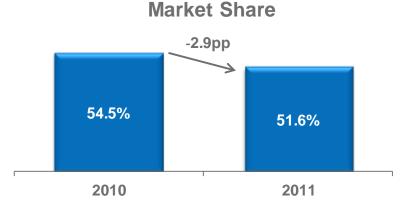

## Cigarette Volume and Market Share Czech Republic

**Shipments** 

Shipments and market share impacted by:

- Losses of local heritage brands
- Partially offset by Red & White and Marlboro