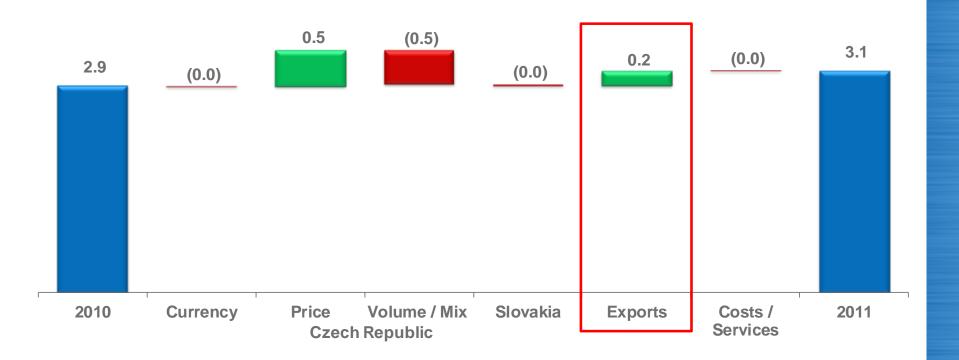

### **Profit from Operations Consolidated Financial Results (CZK billion)**

Excluding the impact of currency: increase of CZK 0.2 billion (+7.4%) driven by higher exports to other PMI affiliates