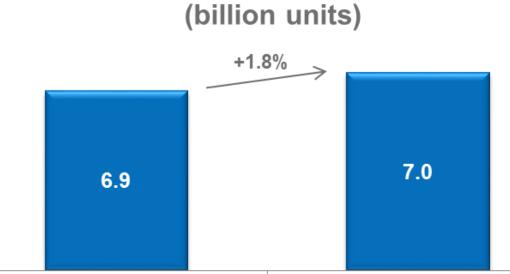

#### 6.9

Source: Philip Morris Slovakia s.r.o. internal estimates

2013

#### **Cigarette Market** Slovakia

**Total cigarette market up by 1.8%** reflecting mainly

- stronger seasonality •
- improved macro-economic • conditions

2014

**Total Cigarette Market** 