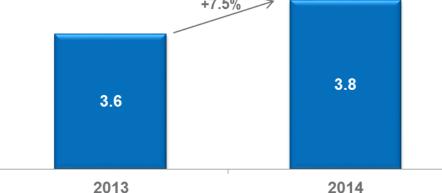

Domestic cigarette shipments up by 7.5% Excluding *RGD*, shipments up by 4.4%

- higher total market
- higher market share