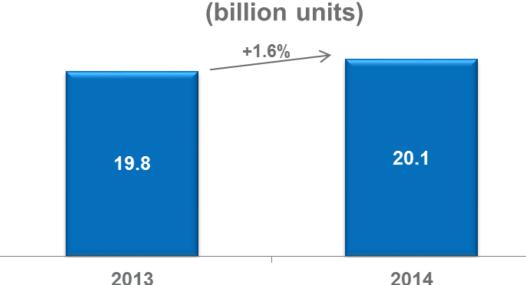

#### Cigarette Market Czech Republic

Total cigarette market up by 1.6% reflecting mainly

• stronger seasonality

#### partially offset by

- excise tax and VAT increase in 2013
- excise tax increase in 2014
- the continued growth of the lower-taxed fine cut tobacco category

**Total Cigarette Market** 