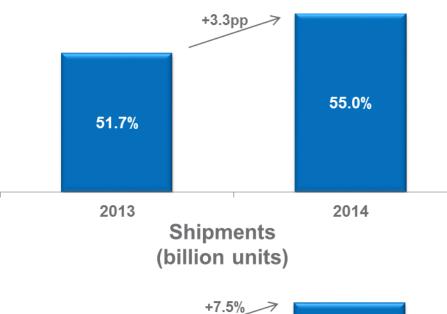

#### **Cigarette Market Share and Shipments** Slovakia

Market share

Market share increase by 3.3pp to 55.0% Excluding *RGD*, increase by 1.4pp

- strong performance of *Marlboro*, *L*&*M* and *Philip Morris*
- partially offset by share declines of local brands and *Red & White*