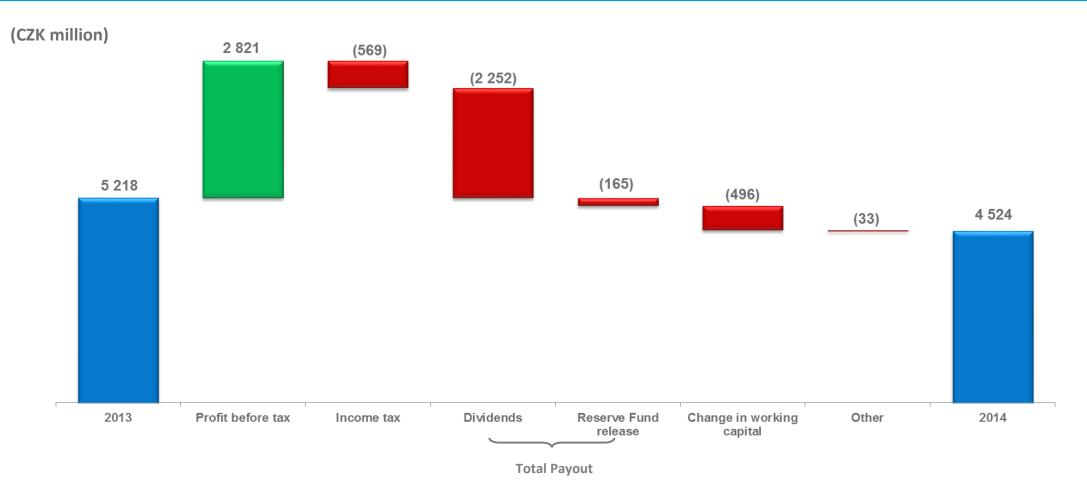

### Assets & Liabilities Consolidated Financial Results

(CZK million)

| Assets                              | Dec 2014 | Dec 2013 | Incr./(Decr.) |                           |
|-------------------------------------|----------|----------|---------------|---------------------------|
| Cash & Equivalents                  | 4 524    | 5 219    | (695)         | -                         |
| Inventories                         | 328      | 2 120    | (1 792)       |                           |
| Receivables                         | 2 716    | 1 514    | 1 202         |                           |
| Other Non-Financial Assets          | 1 638    | 9 935    | (8 297)       | Excise tax on Inventories |
| Prepaid Income Tax                  | 10       | 2        | 8             |                           |
| Non-Current Assets                  | 3 234    | 3 178    | 56            |                           |
| Total Assets                        | 12 450   | 21 968   | (9 518)       | ]                         |
| Liabilities & Equity                | Dec 2014 | Dec 2013 | Incr./(Decr.) |                           |
| Trade & Other Financial Liabilities | 920      | 1 460    | (540)         |                           |
| Other                               | 254      | 260      | (6)           |                           |
| Other Tax Liabilities               | 3 299    | 12 137   | (8 838)       | Excise tax Payables       |
| Deferred Tax Liability              | 166      | 141      | 25            |                           |
| Equity                              | 7 811    | 7 970    | (159)         |                           |
| Total Liabilities & Equity          | 12 450   | 21 968   | (9 518)       | ]                         |

#### Cash and Cash Equivalents Consolidated Financial Results

• Available Cash at year-end was utilized for Loan to PMI Incorporation

**Call Loan facility agreement signed in September 2013** 

Short-term loan provided to Philip Morris International, Inc.