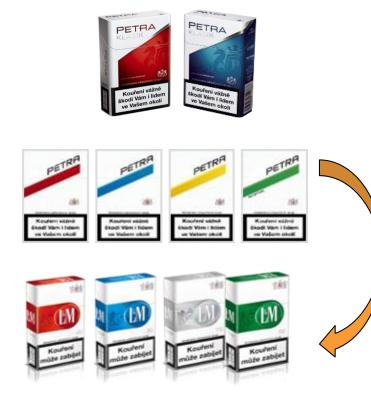

## **Consolidation of local brands portfolio** Czech Republic

- *Petra Klasik* launched in lowprice segment in Jan'13
- other *Petra* variants migrated to *L&M* in Nov'13

Start Chesterfield

- *Start* RS variants endorsed by Chesterfield
- Start KS variants morphed to Chesterfield KS in Dec'13