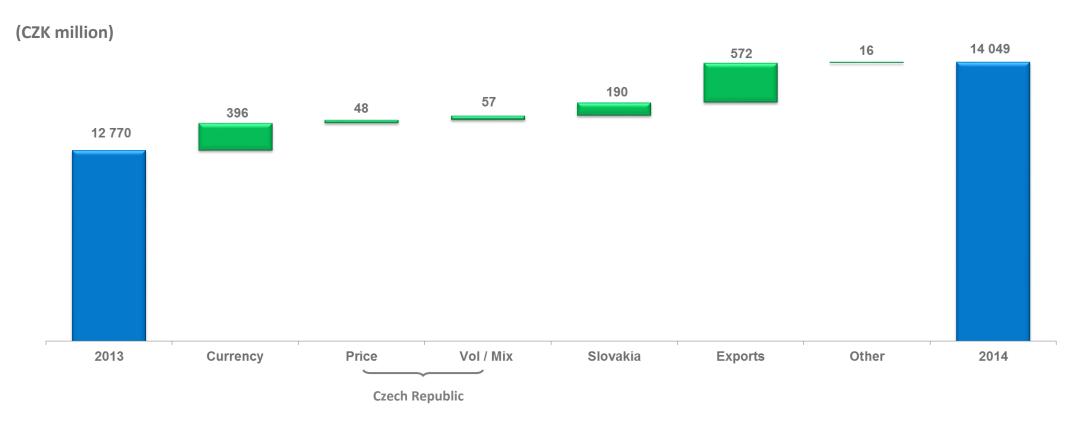

#### **Revenues, net of Excise Tax and VAT** Consolidated Financial Results

Consolidated net revenues up by 10.0% or by 6.9% excluding currency, mainly driven by:

- favorable pricing and volume/mix in the Czech Republic and Slovakia;
- higher exports to other PMI affiliates.