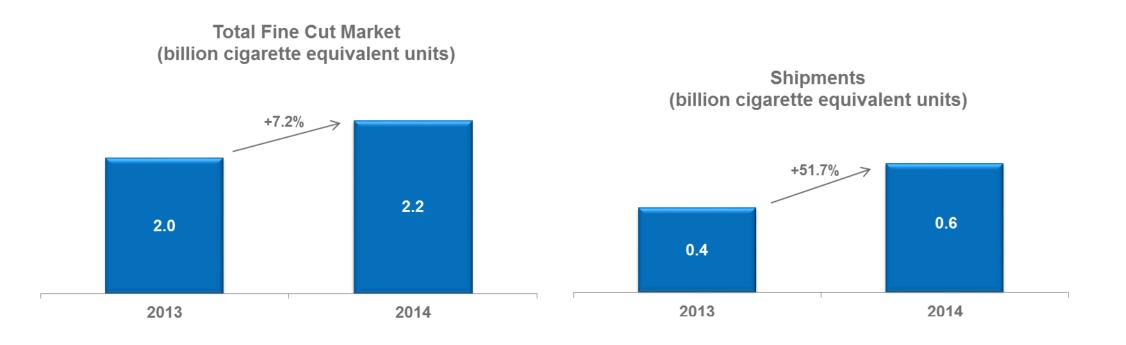

#### Fine Cut Tobacco Market and Shipments Czech Republic

Note: Fine Cut Tobacco refers to tobacco products such as make-your-own cigarettes (0.73 g is equivalent to 1 cigarette), roll-your-own cigarettes (0.60 g is equivalent to 1 cigarette) and make-your-own volume cigarettes (0.60 g is equivalent to 1 cigarette).

# **Export Shipments**

Export Shipments (billion cigarette equivalent units)

Export shipments increased by 12.7% to 20.8 billion units

- Cigarettes up by 1.7 billion units (+11.6%)
- Fine cut tobacco up by 0.6 billion units equivalent (+17.3%)