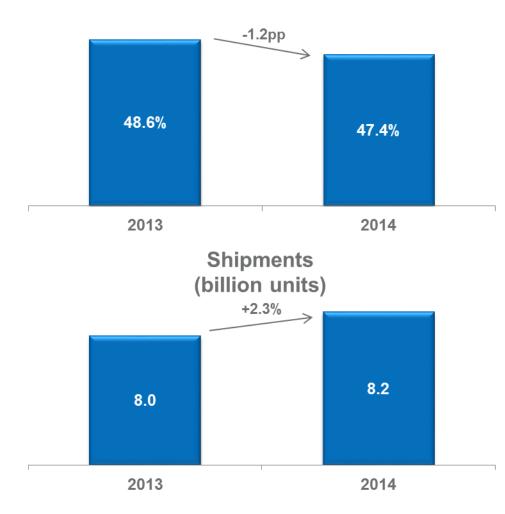

## **Cigarette Market Share and Shipments** Czech Republic

Market share

Market share decline by 1.2pp to 47.4% Excluding *RGD*, decline by 2.2pp

- losses on local brands and Red & White
- partially offset by increase on *Marlboro*, *L&M*, *Chesterfield* and *Philip Morris*

Domestic cigarette shipments up by 2.3% Excluding *RGD*, shipments up by 0.2%

- higher total market of cigarettes
- partially offset by lower cigarette market share