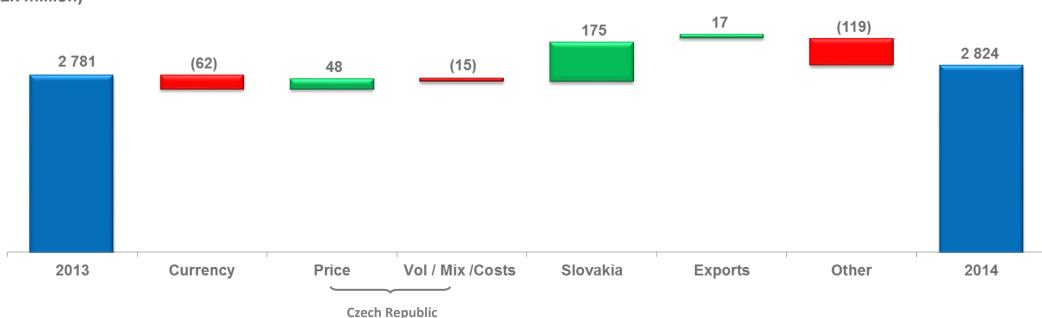

## **Profit from Operations** Consolidated Financial Results

(CZK million)

Consolidated profit from operations increased by 1.5% or by 3.8% excluding currency, primarily reflecting:

- favorable pricing and volume/mix in the Czech Republic and Slovakia;
- higher exports to other PMI affiliates;
- partially offset by higher royalty and fixed manufacturing costs.