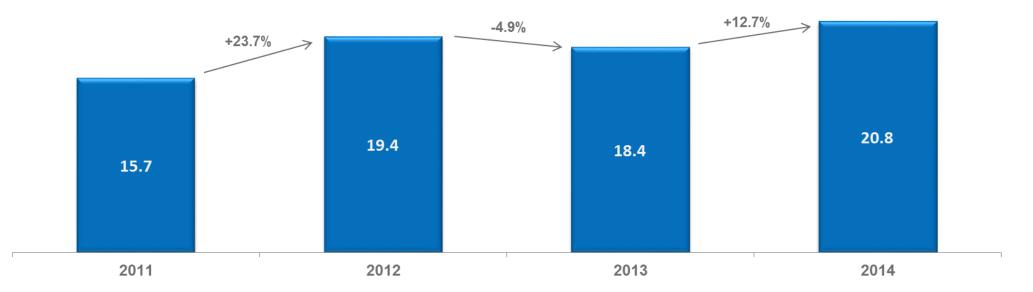

# **Export Shipments**

Export Shipments (billion cigarette equivalent units)

Export shipments increased by 12.7% to 20.8 billion units

- Cigarettes up by 1.7 billion units (+11.6%)
- Fine cut tobacco up by 0.6 billion units equivalent (+17.3%)