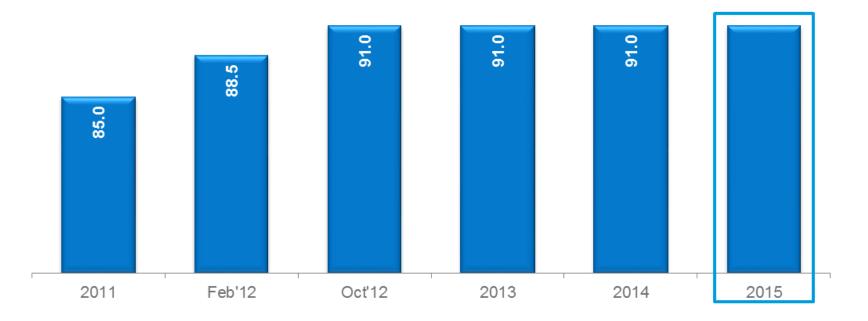

#### Fiscal Environment Czech Republic

Minimum Excise Tax for Cigarettes (CZK/'000)

#### FX rate @ FX rate ET Yield Oct 1, 2013 25.647 € / '000 Oct 1, 2014 27.502 € / '000

010

 $\sim$ 

2011

• Excise tax increase as of Jan'14 and Dec'14

100

N

2012

• MOF proposal for three-years excise tax roadmap (2016-2018)

180

 $\sim$ 

Jan'13

87.7

250

 $\sim$ 

Jan'14

86.2

370

N

Dec'14

• Anti-forestalling regulation introduced for cigarettes in Dec'14 (Sell-by-date end of Feb'15)

570

 $\sim$ 

Jan'17

520

 $\sim$ 

Jan'16

630

 $\sim$ 

Jan'18