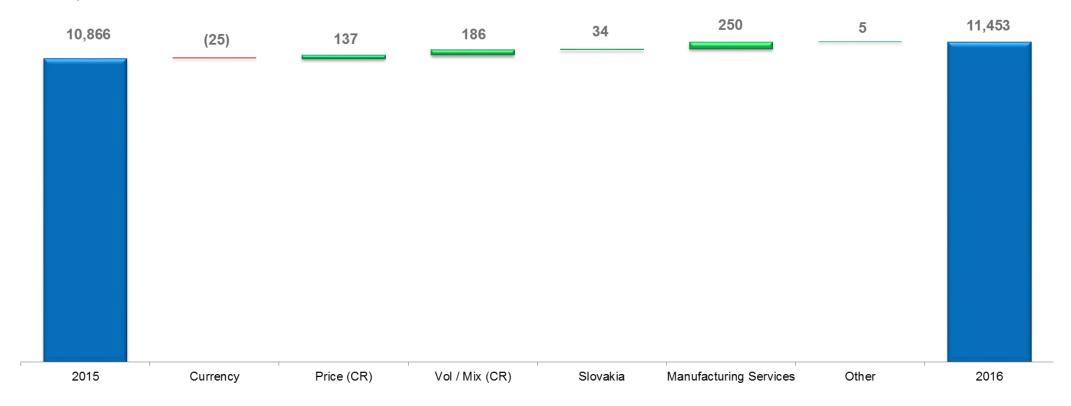

## **Net Revenues**Consolidated Financial Results

(CZK million)

Consolidated net revenues up by 5.4% or by 5.6% excluding currency, mainly driven by:

 favorable volume / mix in the Czech Republic and Slovakia, as well as favorable pricing in the Czech Republic.

Source: Philip Morris ČR a.s. financials