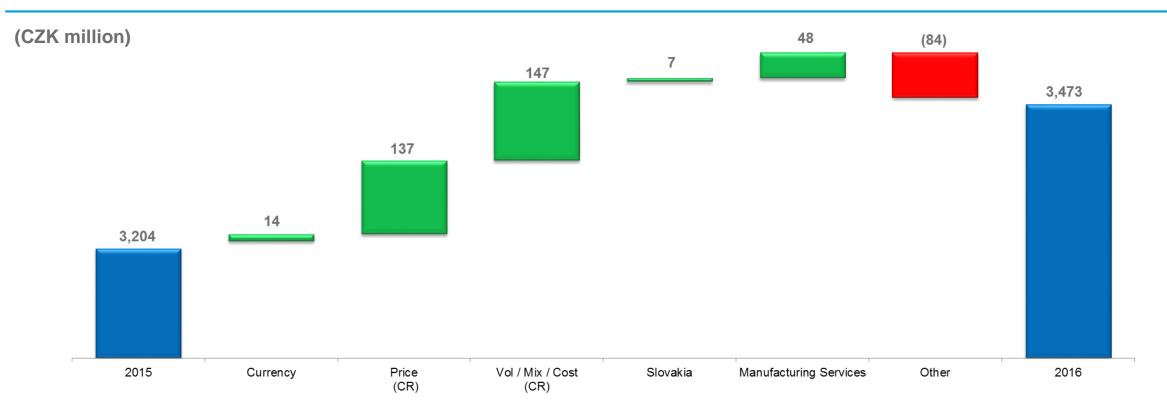

## **Operating Income Consolidated Financial Results**

Consolidated profit from operations increased by 8.4% or by 8.0% excluding currency, primarily reflecting:

- favorable volume / mix in the Czech Republic and Slovakia
- favorable pricing in the Czech Republic partially offset by:
- lower exchange rate gains

Source: Philip Morris ČR a.s. financials