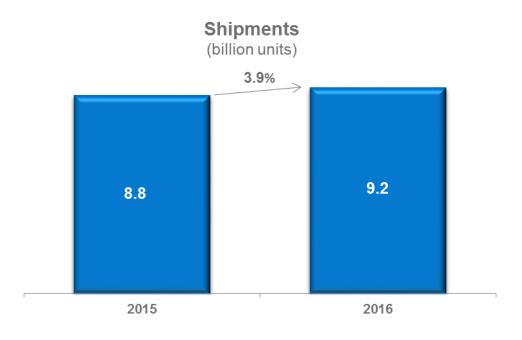

# Combined shipments Cigarettes & Other Tobacco Products Czech Republic

Domestic shipments up by 3.9% mainly driven by:

- higher total cigarette market share
- higher fine cut market share

Note: Fine Cut Tobacco refers to tobacco products such as tobacco for make-your-own cigarettes (0.73 g is equivalent to 1 cigarette) and volume tobacco for make-your-own cigarettes (0.60 g is equivalent to 1 cigarette).