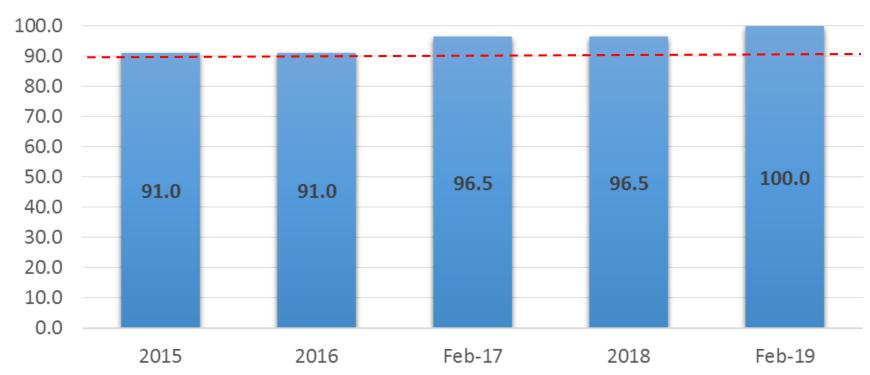

### Fiscal Outlook Slovakia

Minimum Excise Tax for Cigarettes (EUR/'000)

MET per 1000 cig.

EU MET requirement of 90 EUR

- 3 year fiscal plan for 2017-2019 adopted in fall 2016 ET rates increases in February 1, 2017 and February 1, 2019
- new excise category for smoke-less tobacco products as of May 1, 2017
- anti-forestalling measures for cigarettes (1 month), OTP (8 months)