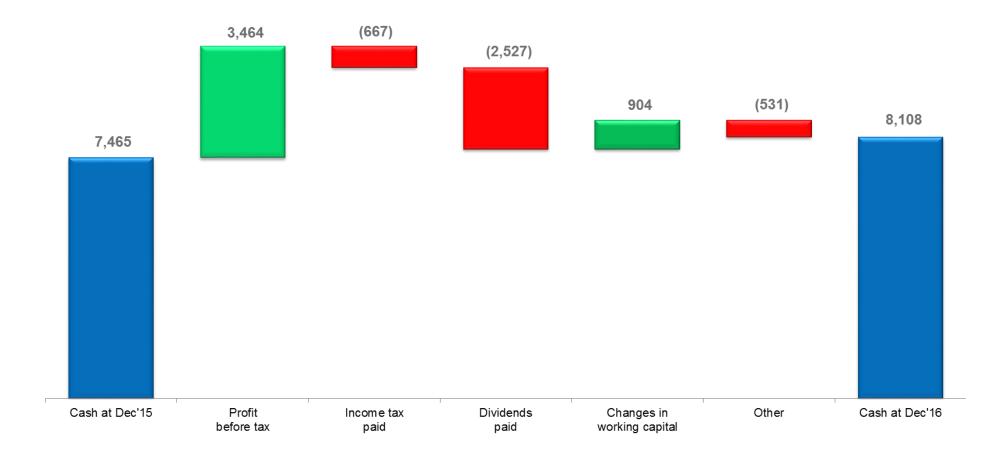

## **Cash and Cash Equivalents Consolidated Financial Results**

(CZK million)

Source: Philip Morris ČR a.s. financials