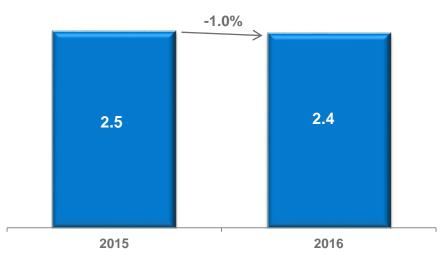

## **Total Cigarette Market** Slovakia

Total cigarette market down by 0.3% reflecting mainly

 unfavorable net estimated inventory movements on the market