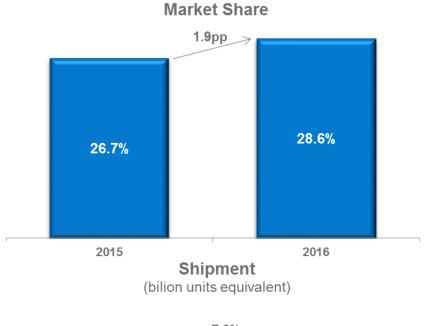

# Fine Cut Tobacco Czech Republic

(bilion units equivalent)

Note: Fine Cut Tobacco refers to tobacco products such as tobacco for make-your-own cigarettes (0.73 g is equivalent to 1 cigarette) and volume tobacco for make-your-own cigarettes (0.60 g is equivalent to 1 cigarette).

# Combined shipments Cigarettes & Other Tobacco Products Czech Republic

Domestic shipments up by 3.9% mainly driven by:

- higher total cigarette market share
- higher fine cut market share

Note: Fine Cut Tobacco refers to tobacco products such as tobacco for make-your-own cigarettes (0.73 g is equivalent to 1 cigarette) and volume tobacco for make-your-own cigarettes (0.60 g is equivalent to 1 cigarette).