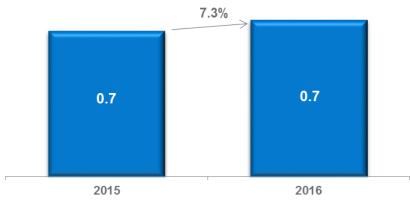

## **Total Cigarette Market** Slovakia

Total cigarette market down by 0.3% reflecting mainly

 unfavorable net estimated inventory movements on the market