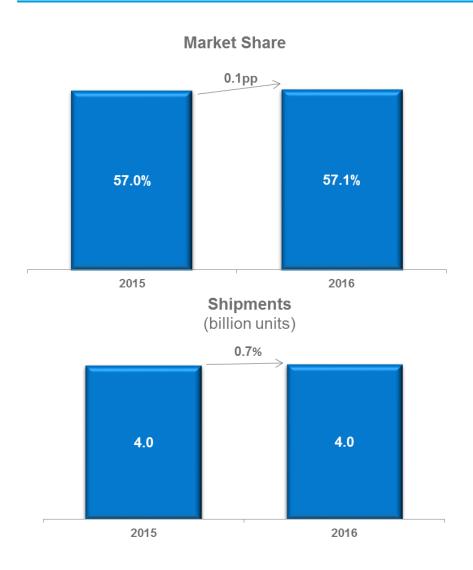

## Cigarette Market Share and Shipments Slovakia

Market share increase to 57.1% (+0.1pp)

- strong performance of L&M and Philip Morris
- partially offset by share declines of local brands

Domestic cigarette shipments up 0.7%

higher cigarette market share