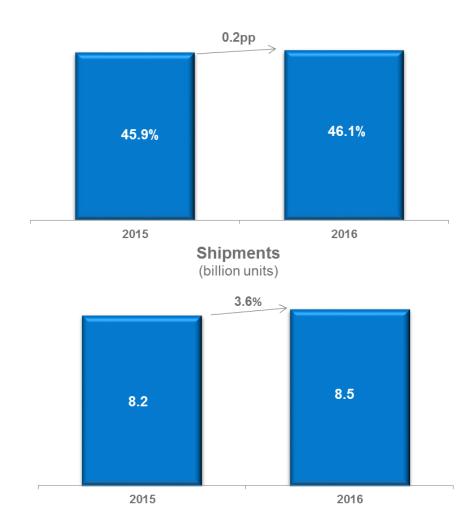

# PMCR Cigarette Market Share and Shipments Czech Republic

### Market share increase 46.1% (0.2pp)

 mainly reflecting the strong performance of Marlboro, L&M and Philip Morris

Domestic cigarette shipments up 3.6%

higher cigarette market share