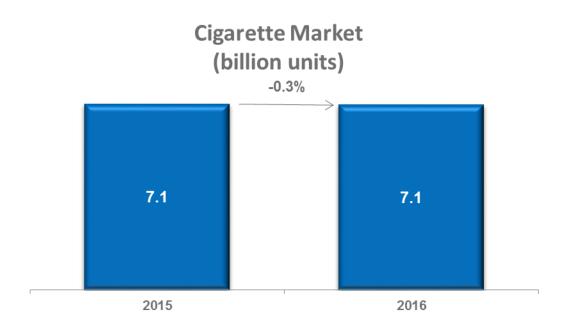

## Cigarette Market

(billion units)

Total reported cigarette market up by 0.1% reflecting mainly

- favorable economic environment
- favorable net estimated inventory movements on the market

partially offset by

decline in smoking incidence