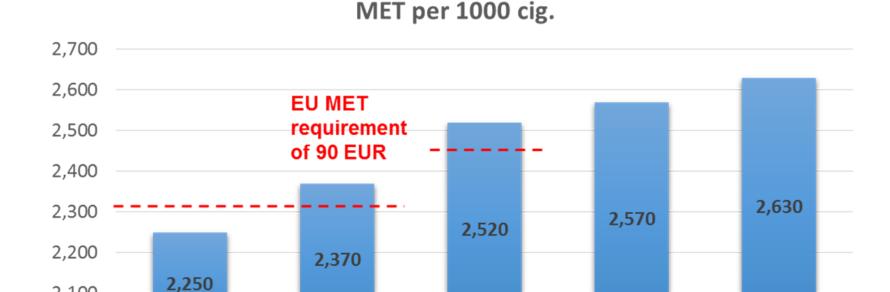

## **Fiscal Outlook Czech Republic**

Adopted three-year excise tax roadmap for 2016 - 2018 meeting minimum EU requirements

2016

2017

- Excise tax increase as of Jan'16, Jan'17, Jan'18, ad valorem remains at 27%, specific and **MET** increase
- Anti-forestalling regulation introduced for cigarettes in Dec'14 remains for 2016 2018

DEC 2014

2018

2,100

2,000

**JAN 2014** 

<sup>\*</sup> Note: PMCR internal estimate 2016 - 2018

### Fiscal Outlook Slovakia

Minimum Excise Tax for Cigarettes (EUR/'000)

MET per 1000 cig.

EU MET requirement of 90 EUR

- 3 year fiscal plan for 2017-2019 adopted in fall 2016 ET rates increases in February 1, 2017 and February 1, 2019
- new excise category for smoke-less tobacco products as of May 1, 2017
- anti-forestalling measures for cigarettes (1 month), OTP (8 months)