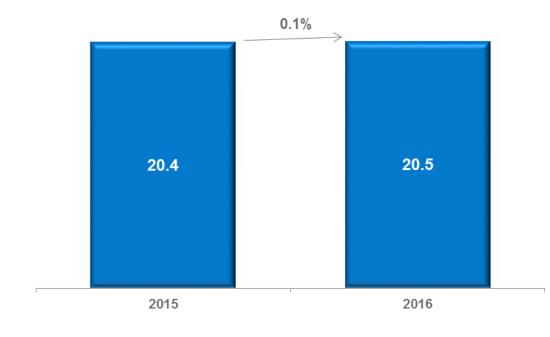

# **Total Cigarette Market Czech Republic**

## Cigarette Market

(billion units)

Total reported cigarette market up by 0.1% reflecting mainly

- favorable economic environment
- favorable net estimated inventory movements on the market

partially offset by

decline in smoking incidence