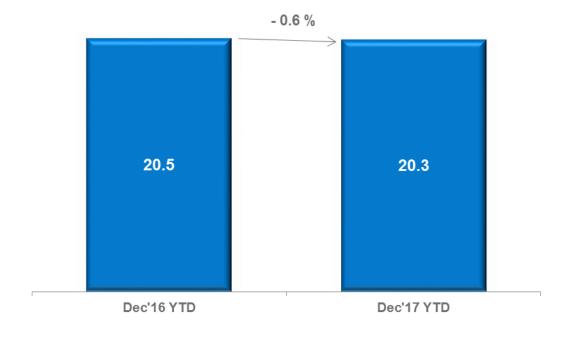

### **Total Cigarette Market Czech Republic**

#### **Cigarette Market** (billion units)

Total cigarette market down by 0.6% predominantly due to:

**Decrease of cigarette consumption** 

Source: Philip Morris ČR a.s. internal estimates