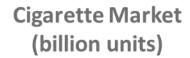

## **Total Cigarette Market Slovakia**

Total cigarette market up by 1.9% reflecting mainly

Solid economic conditions

| <b>Price Increases 20</b> | <b>15 – 2017</b> | (EUR/pag | CK)     |
|---------------------------|------------------|----------|---------|
| Slovakia                  |                  |          |         |
|                           |                  | Dec '15  | Dec '16 |