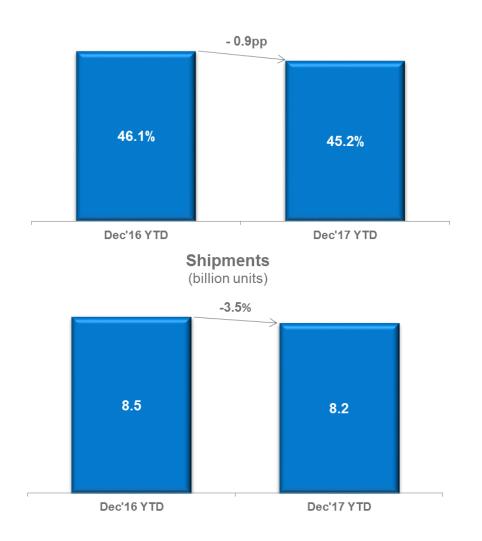

## PMCR Cigarette Market Share and Shipments Czech Republic

#### **Market Share**

Market share decline to 45.2% (-0.9pp)

 The good performance of Chesterfield was fully offset by the decline of local brands

Domestic cigarette shipments down by 3.5%

Due to lower cigarette market share