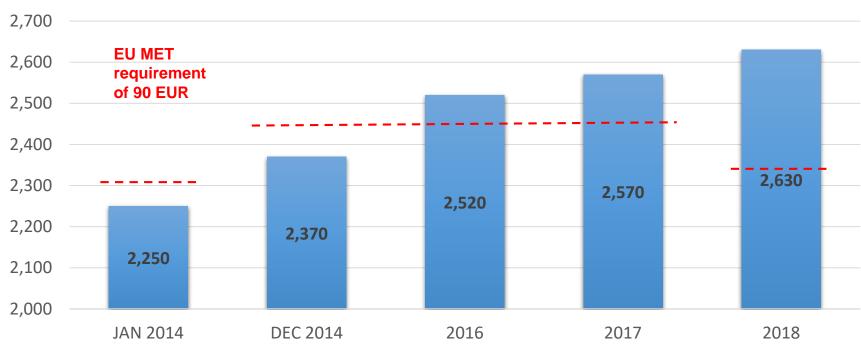

### Fiscal Outlook Slovakia

Minimum Excise Tax for Cigarettes (EUR/'000)

MET per 1000 cig.

EU MET requirement of 90 EUR

- 3 year fiscal plan adopted in fall 2016 Euro 0.08/20s increases in February 1, '17 & '19
- new excise category for smoke-less tobacco products as of May 1, 2017
- anti-forestalling measures for cigarettes (1m) extended to OTP (8m)