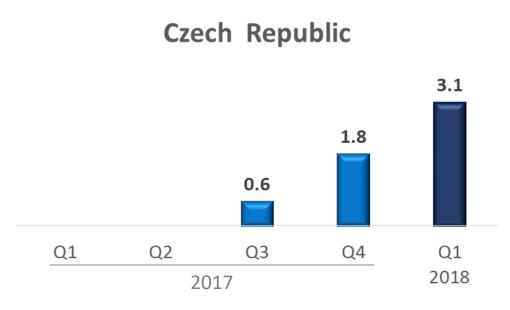

### IQOS Growing Focus Area Offtake Shares (%) **Czech Republic and Slovakia**

9 cities: Bratislava, Trnava, Trencin, Nitra, Banska Bystrica, Zilina, Poprad, Presov, Kosice