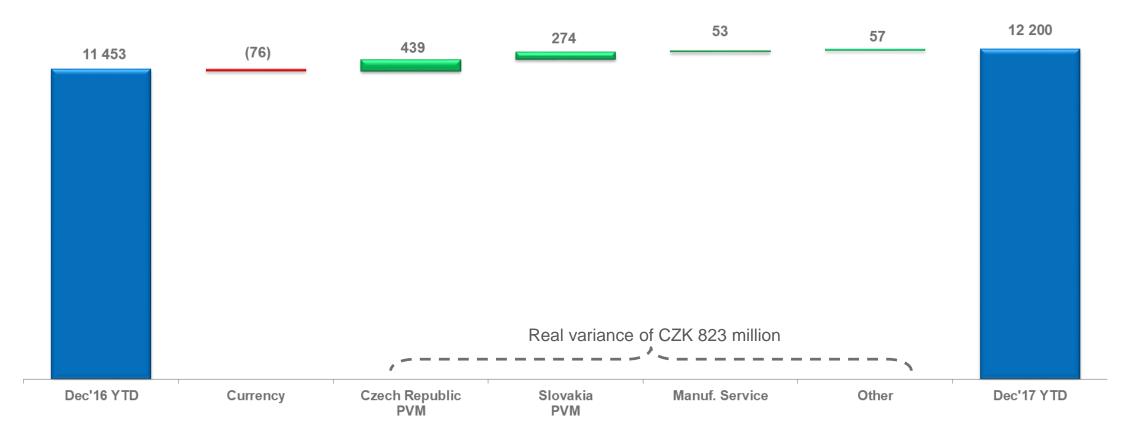

# Net Revenues Consolidated Financial Results

| (CZK million)   | YTD Dec | Var. Fav./(Unfav.) | % Change vs. YTD Dec 2016 |        |                |
|-----------------|---------|--------------------|---------------------------|--------|----------------|
| (CZK IIIIIIOII) | 2017    | 2016               | Amt                       | Actual | Excl. Currency |
| Net Revenues    | 12 200  | 11 453             | 747                       | 6.5 %  | 7.2 %          |