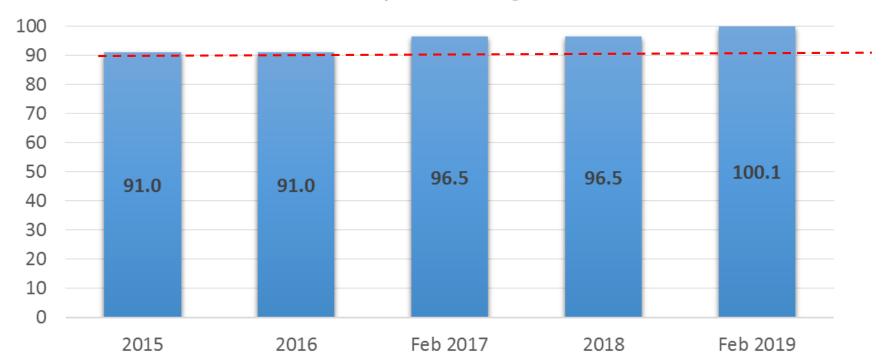

### Fiscal Outlook Slovakia

Minimum Excise Tax for Cigarettes (EUR/'000)

MET per 1000 cig.

EU MET requirement of 90 EUR

- 3 year fiscal plan adopted in fall 2016 Euro 0.08/20s increases in February 1, '17 & '19
- new excise category for smoke-less tobacco products as of May 1, 2017
- anti-forestalling measures for cigarettes (1m) extended to OTP (8m)