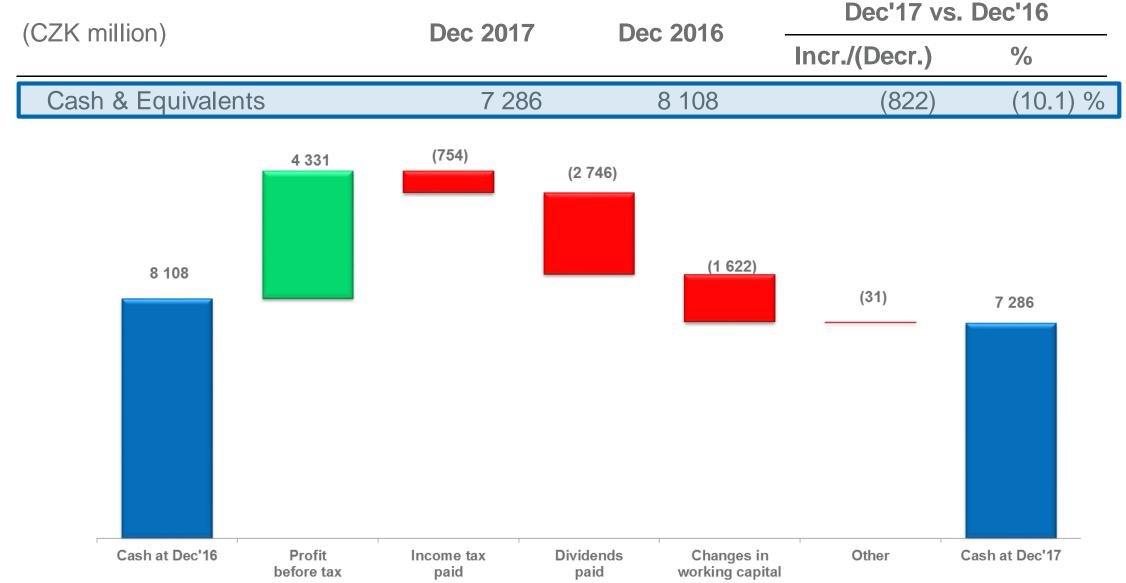

557   | 15 570   | (13)          |

| Liabilities & Equity                | Dec 2017 | Dec 2016 | Incr./(Decr.) |
|-------------------------------------|----------|----------|---------------|
| Trade & Other Financial Liabilities | 1 434    | 1 846    | (412)         |
| Other                               | 488      | 437      | 51            |
| Other Tax Liabilities               | 4 509    | 4 920    | (411)         |
| Deferred Tax Liability              | 205      | 173      | 32            |
| Equity                              | 8 921    | 8 194    | 727           |
| Total Liabilities & Equity          | 15 557   | 15 570   | (13)          |

Source: Philip Morris ČR a.s. financials © 2018 Philip Morris ČR a.s.

## **Cash and Cash Equivalents Consolidated Financial Results**





## **Dividend proposal**



| Philip Morris ČR a.s.<br>(CZK / share)             | 2017           | 2016         | 2015       | 2014        |   | 2013     |
|----------------------------------------------------|----------------|--------------|------------|-------------|---|----------|
| Earnings per Share                                 | 1 286          | 1 007        | 925        | 825         |   | 819      |
| Earnings Current Year Retained Earnings Prior Year | 1 286<br>- 206 | 1 007<br>- 7 | 925<br>- 5 | 825<br>+ 55 | + | 819<br>1 |
| Dividend Paid / Proposed                           | 1 080          | 1 000        | 920        | 880         |   | 820      |
| Reserve Fund Release                               |                |              |            |             | + | 60