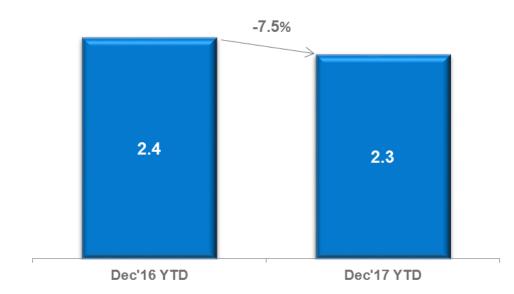

# Fine Cut Tobacco Czech Republic

#### **Fine Cut Tobacco market**

(bilion units equivalent)

Note: Fine Cut Tobacco refers to tobacco products such as tobacco for make-your-own cigarettes (0.73 g is equivalent to 1 cigarette), roll-your-own cigarettes (0.60 g is equivalent to 1 cigarette) and volume tobacco for make-your-own cigarettes (0.60 g is equivalent to 1 cigarette).