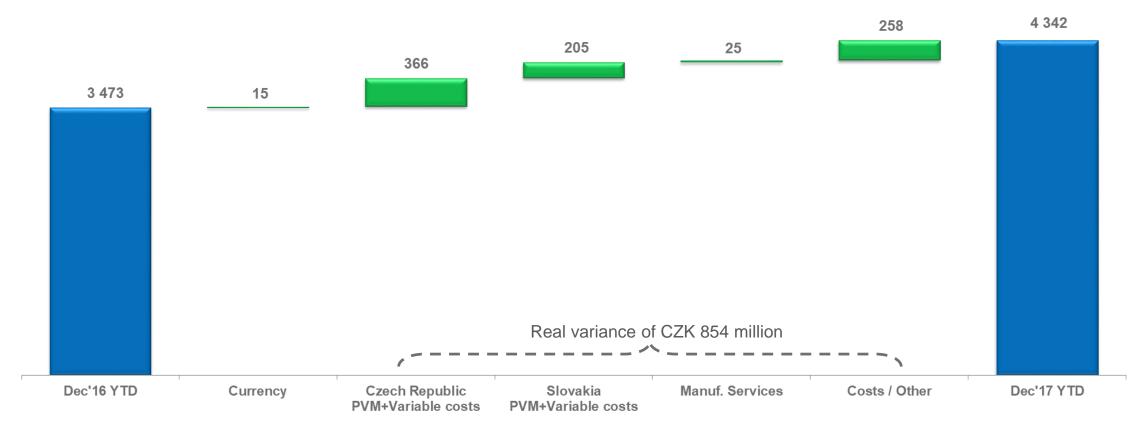

# Operating Income Consolidated Financial Results

| (CZK million)    | YTD Dec | YTD Dec | Var. Fav./(Unfav.) | % Change vs. YTD Dec 2016 |   |             |  |
|------------------|---------|---------|--------------------|---------------------------|---|-------------|--|
| (OZK IIIIIIIOII) | 2017    | 2016    | Amt                | Actual                    |   | Excl. Curr. |  |
| Net Revenues     | 12 200  | 11 453  | 747                | 6.5                       | % | 7.2 %       |  |
| Operating Income | 4 342   | 3 473   | 869                | 25.0                      | % | 24.6 %      |  |