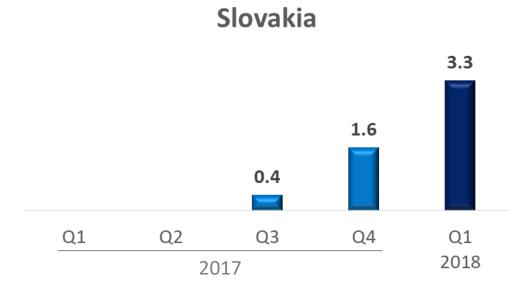

### IQOS Growing Focus Area Offtake Shares (%) **Czech Republic and Slovakia**

9 cities: Bratislava, Trnava, Trencin, Nitra, Banska Bystrica, Zilina, Poprad, Presov, Kosice