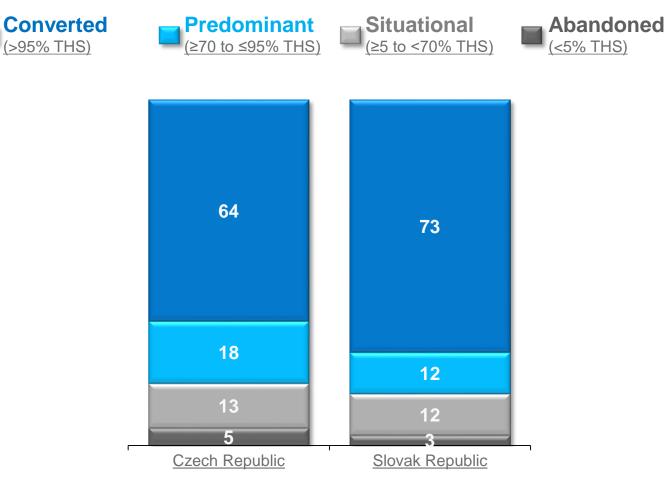

# **Conversion Rates Czech Republic and Slovakia**

December 2017 Adult Smoker Conversion Rates (%)

Source: Ipsos Mori UK Ltd © 2018 Philip Morris ČR a.s. 24