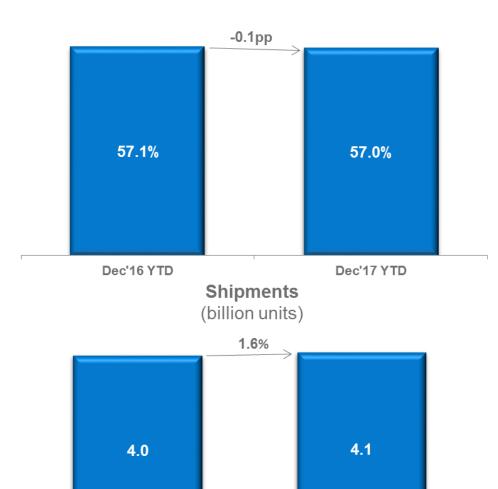

# **Cigarette Market Share and Shipments Slovakia**

Market share decline to 57.0% (-0.1pp)

- Share decline of local brands
- Almost fully offset by strong performance of *L&M* and *Marlboro*

**Cigarette shipments up 1.6%** 