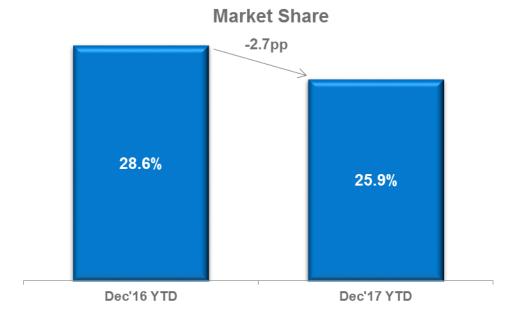

# **Cigarette Market Share and Shipments Slovakia**

Market share decline to 57.0% (-0.1pp)

- Share decline of local brands
- Almost fully offset by strong performance of *L&M* and *Marlboro*

**Cigarette shipments up 1.6%** 