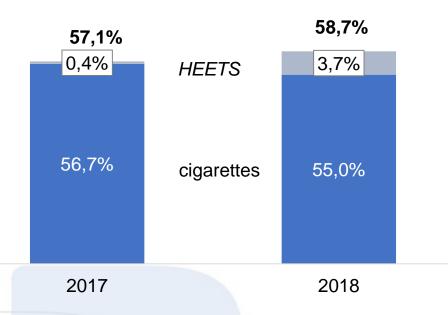

#### Market share in the Czech Republic (%)

The combined market share down by 0.7% due predominantly to:

- decrease of cigarette market share,
- partially offset by the market share of *HEETS*.

<sup>\*</sup> Participating in this tabulation are all the major companies selling tobacco products in the Czech Republic, who submit to PwC their data on cigarette sales to their direct trade partners. PwC provides back to the survey participants the anonymized aggregated total figure. Philip Morris ČR a.s. internal estimate for smoke-free products are then added to the data, which combined represents the total market as a base for market share calculation. We believe the market share reported using this methodology is more representative of the true performance of Philip Morris ČR a.s., as Nielsen Company (Europe) Sárl research retail audit data (which we have used as a proxy for our reporting previously) is based on an extrapolated sample of retail stores' data.