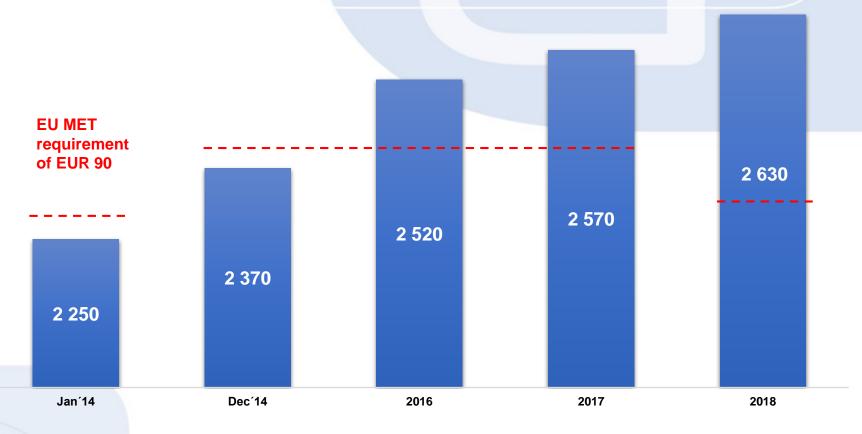

## Fiscal Framework – Czech Republic

- Adopted three-year excise tax roadmap for 2016 2018 meeting minimum EU requirements.
- Excise tax increase as of Jan'16, '17 & '18, ad valorem remains 27%, specific & MET Increase.
- Anti-forestalling regulation introduced for cigarettes in Dec'14 remains in 2016 2018.
- For 2019 the excise tax incidence is below the minimum EU requirement of 60% (at 59.55%).
- As of April 1, 2019 Heated Tobacco Products are subject to Excise Tax at value of 2,236 per 1 kg of tobacco.