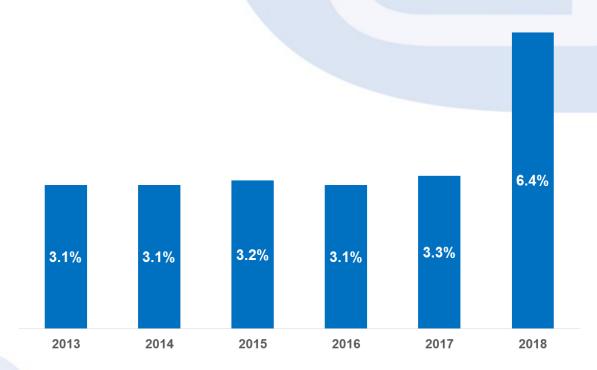

## Illicit Trade (Cigarettes) - Czech Republic

Illicit Trade 2013 - 2018

- Illicit trade in the Czech Republic in 2017 marginally increased reaching 3.3%, still one of the lowest level when comparing with other EU countries.
- Biggest portion of illicit is contraband cigarettes coming from Ukraine and Belarus.
- Preliminary data for 2018 however indicate steep increase in illicit trade.