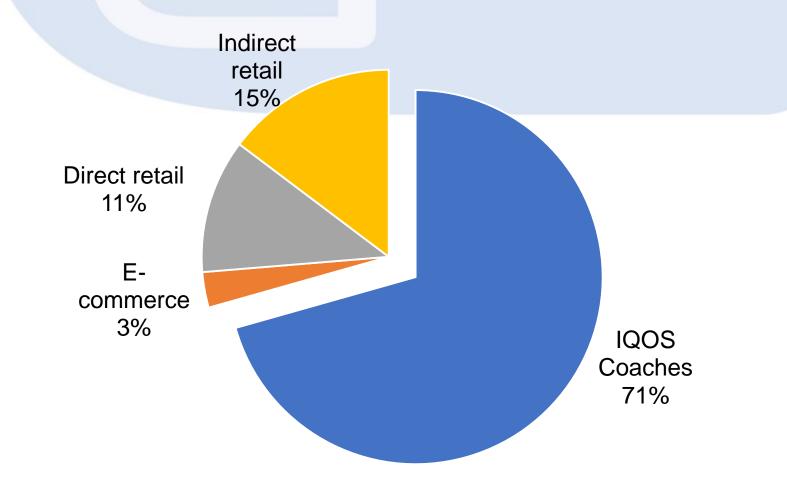

## Expanding Direct Retail Footprint - Czech & Slovak Republics

1x LARGE BOUTIQUE (Slovanský Dům, Prague)

1x SMALL BOUTIQUE (Kutná Hora)

7x SHOP-IN-SHOP

1x LARGE BOUTIQUE (Bratislava)

1x MOBILE BOUTIQUE

8x SHOP-IN-SHOP

# IQOS | HEETS Availability in Indirect Retail - Czech Republic

HEETS - 8,100 retail stores

- 70% weighted handling
- more than 4,600 retail staff LAS converted

IQOS - more than **550** retail stores

# IQOS | HEETS Availability in Indirect Retail - Slovak Republic

HEETS - 5,400 retail stores

- 75% weighted handling
- more than 1,000 retail staff LAS converted

IQOS - nearly **300** retail stores