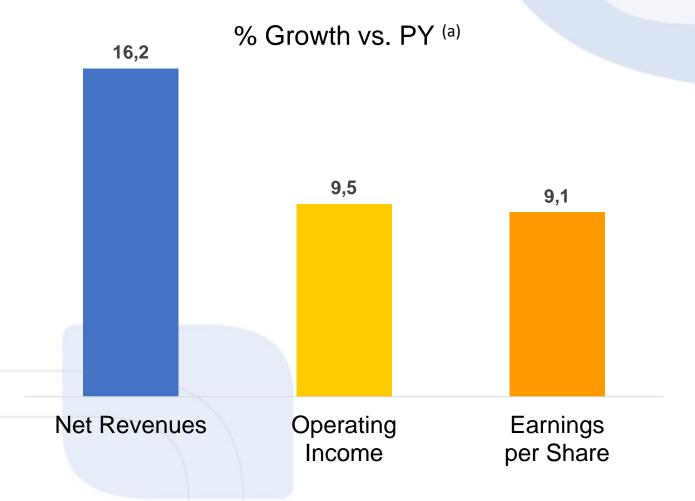

## 2018 Consolidated Financial Results

### Net Revenues

| (C7K million) | YTD Dec | YTD Dec | Variance      | % Cha | nge vs. | YTD Dec 2017   |
|---------------|---------|---------|---------------|-------|---------|----------------|
| (CZK million) | 2018    | 2017    | Fav./(Unfav.) | Actu  | ıal     | Excl. Currency |
| Net Revenues  | 14,082  | 12,200  | 1,882         | 1     | 5.4 %   | 16.2 %         |

## Operating Income

| (CZK million)    | YTD Jun | YTD Jun | Variance      | % Change vs. YTD Dec 2017 |          |
|------------------|---------|---------|---------------|---------------------------|----------|
| (CZK IIIIIIOII)  | 2018    | 2017    | Fav./(Unfav.) | Actual Excl. Currence     | ;y       |
| Net Revenues     | 14,082  | 12,200  | 1,882         | 15.4 % 16.2 %             | <b>%</b> |
| Operating Income | 4,789   | 4,342   | 447           | 10.3 % 9.5 %              | %        |