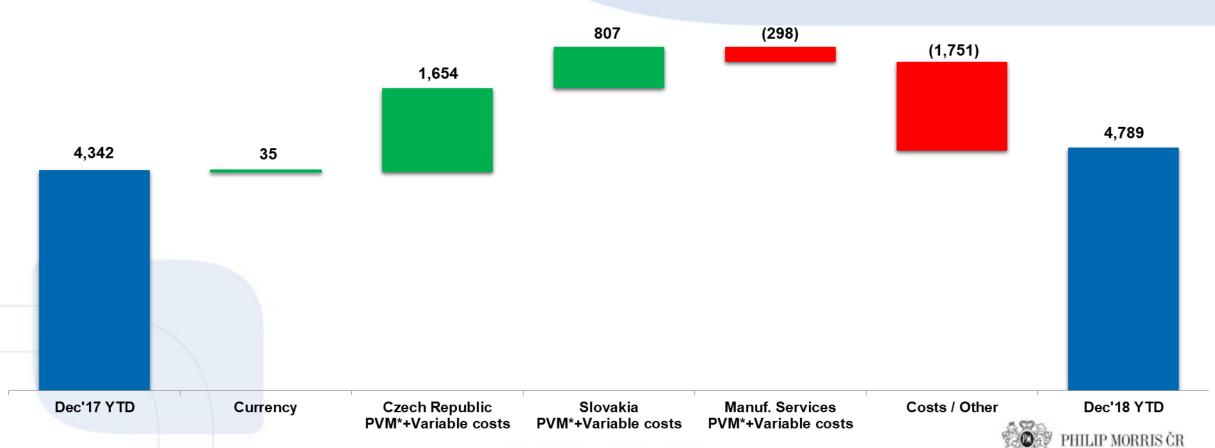

## Operating Income

| (CZK million)    | YTD Jun | YTD Jun | Variance      | % Change vs. YTD Dec 2017 |          |
|------------------|---------|---------|---------------|---------------------------|----------|
| (CZK IIIIIIOII)  | 2018    | 2017    | Fav./(Unfav.) | Actual Excl. Currence     | ;y       |
| Net Revenues     | 14,082  | 12,200  | 1,882         | 15.4 % 16.2 %             | <b>%</b> |
| Operating Income | 4,789   | 4,342   | 447           | 10.3 % 9.5 %              | %        |