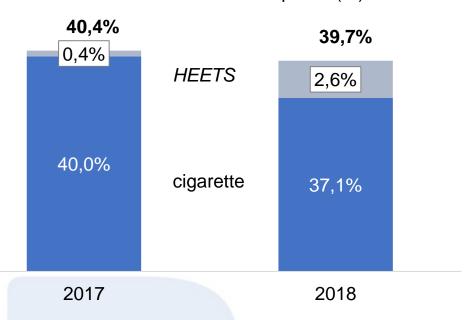

## Share of Market - Czech Republic

#### Market share in the Czech Republic (%)

The combined market share down by 0.7% due predominantly to:

- decrease of cigarette market share,
- partially offset by the market share of *HEETS*.

<sup>\*</sup> Participating in this tabulation are all the major companies selling tobacco products in the Czech Republic, who submit to PwC their data on cigarette sales to their direct trade partners. PwC provides back to the survey participants the anonymized aggregated total figure. Philip Morris ČR a.s. internal estimate for smoke-free products are then added to the data, which combined represents the total market as a base for market share calculation. We believe the market share reported using this methodology is more representative of the true performance of Philip Morris ČR a.s., as Nielsen Company (Europe) Sárl research retail audit data (which we have used as a proxy for our reporting previously) is based on an extrapolated sample of retail stores' data.