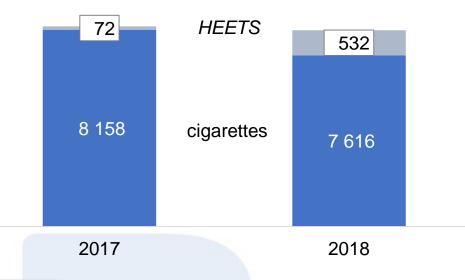

### Shipments - Czech Republic

#### Shipments (th. units)

Domestic cigarettes shipments down by 0.5 billion units due predominantly to:

- a lower cigarette market share,
- conversion of legal age smokers to our smoke-free products.

Domestic HEETS shipments up by 460 million units.