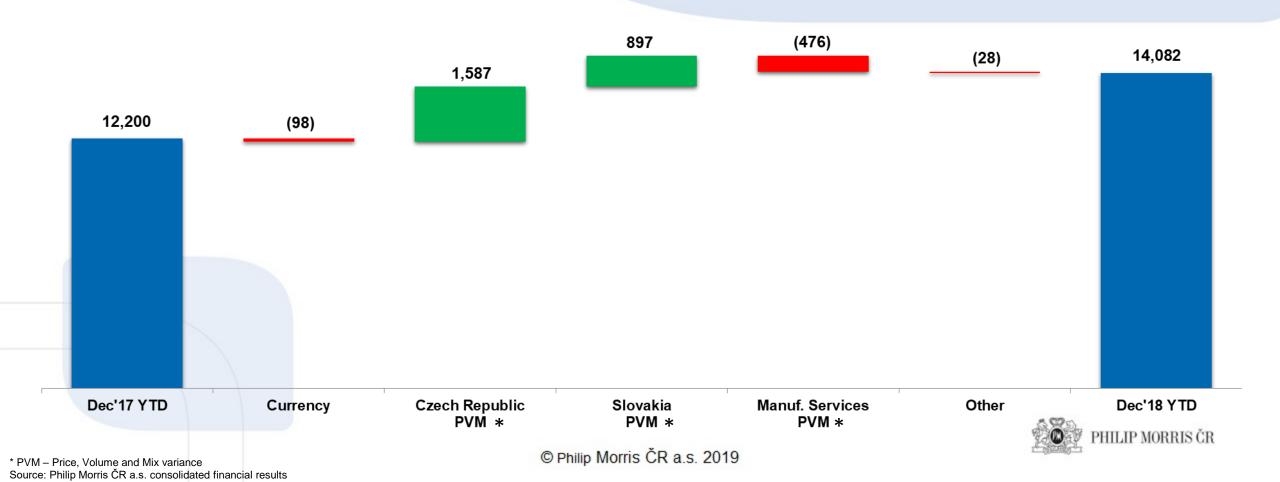

### Net Revenues

| (C7K million) | YTD Dec | YTD Dec | Variance      | % Cha | nge vs. | YTD Dec 2017   |
|---------------|---------|---------|---------------|-------|---------|----------------|
| (CZK million) | 2018    | 2017    | Fav./(Unfav.) | Actu  | ıal     | Excl. Currency |
| Net Revenues  | 14,082  | 12,200  | 1,882         | 1     | 5.4 %   | 16.2 %         |