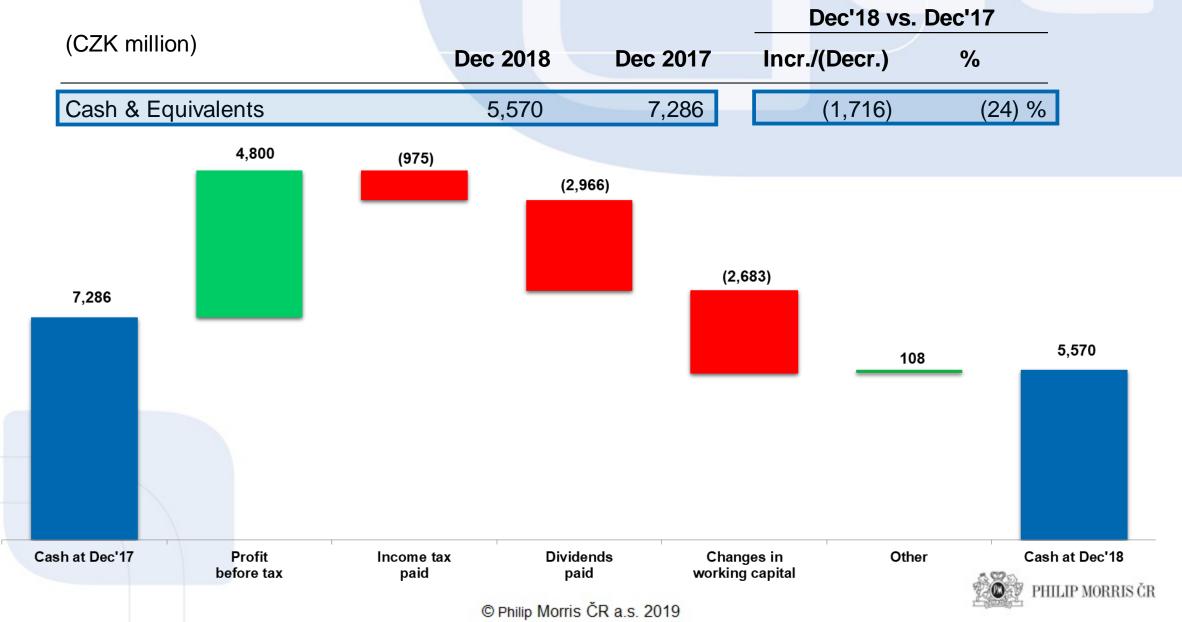

## Cash & Cash Equivalents

## Assets & Liabilities

(CZK million)

| Assets                     | <b>Dec 2018</b> | Dec 2017 | Incr./(Decr.) |
|----------------------------|-----------------|----------|---------------|
| Cash & Equivalents         | 5,570           | 7,312    | (1,742)       |
| Inventories                | 1,125           | 630      | 495           |
| Receivables                | 2,110           | 835      | 1,275         |
| Other Non-Financial Assets | 2,827           | 2,365    | 462           |
| Non-Current Assets         | 4,324           | 4,415    | (91)          |
| Total Assets               | 15,956          | 15,557   | 399           |