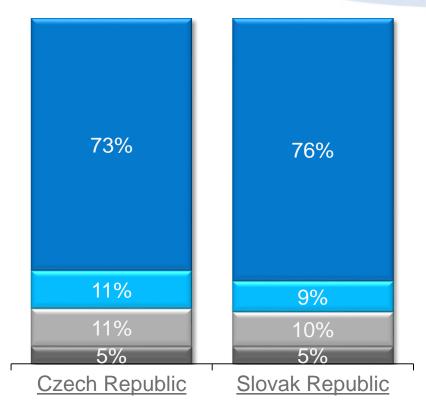

## IQOS Conversion Rates – Czech & Slovak Republics

#### December 2018 Adult Smoker Conversion Rates (%)