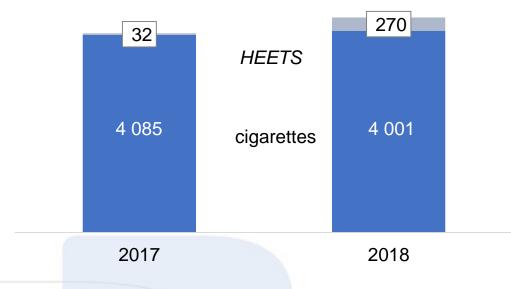

#### Shipments (th. units)

Domestic cigarettes shipments down by 0.5 billion units due predominantly to:

- a lower cigarette market share,
- conversion of legal age smokers to our smoke-free products.

Domestic HEETS shipments up by 460 million units.