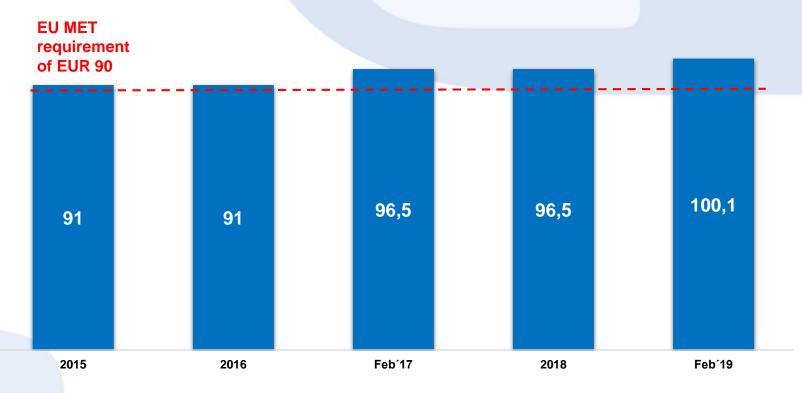

## Fiscal Framework – Slovak Republic

Minimum Excise Tax for Cigarettes (EUR/'000)

- 3 year fiscal plan adopted in fall 2016 EUR 0.08/20s increases in February 1, '17 & '19.
- As of May 2017 Heated Tobacco Products ("HTP") are subject to Excise Tax at value of EUR 73.90 per 1 kg of tobacco.
- The Excise Tax on HTP increased to EUR 76.70 effective Feb 1, 2019 EUR 0.02/20s increase in 2018.