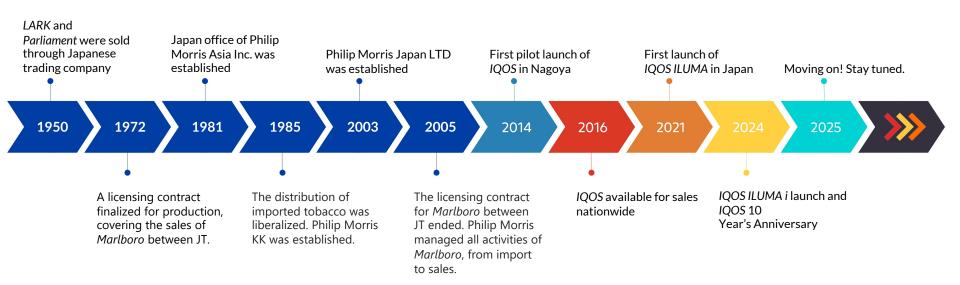

## JOURNEY AND KEY MILESTONES

## JAPAN: THE BEGINNING OF A NEW SMOKE-FREE ERA

In the early 2010s, Japan's decline in cigarette sales was at a much slower pace than in comparable countries. But in 2015, something changed: sales of cigarettes started declining five times faster than preceding years!\*

It was also the same year that we introduced the first smoke-free products in Japan.

Several independent studies suggest the significant decline can be attributed to the uptake of heated tobacco products.

## HEATED TOBACCO PRODUCT

Philip Morris International (PMI) has developed and produced several **heated tobacco products (HTPs)** under its *IQOS* brand.

Also known as tobacco heating systems, and heat-not-burn products, PMI's HTPs were first launched nationwide in Japan in 2016, and as of December 2024, currently available in 95 markets worldwide. PMI estimates that 38.6 million adults around the world use PMI's smoke-free products.