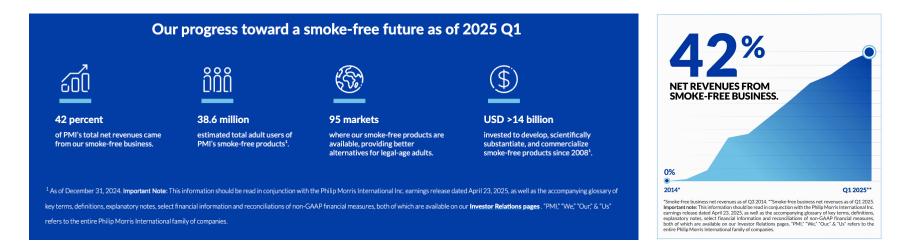

## HEATED TOBACCO PRODUCT

Philip Morris International (PMI) has developed and produced several **heated tobacco products (HTPs)** under its *IQOS* brand.

Also known as tobacco heating systems, and heat-not-burn products, PMI's HTPs were first launched nationwide in Japan in 2016, and as of December 2024, currently available in 95 markets worldwide. PMI estimates that 38.6 million adults around the world use PMI's smoke-free products.