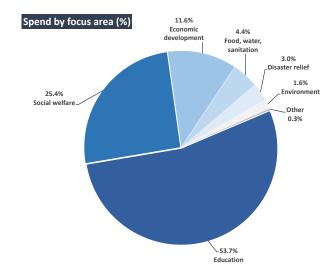

## Number of PMI projects mapped versus UN SDGs\*

\* Multi counted in case the project is mapped versus multiple SDGs

| Country   | Name of Organization                                             | Project Description                                                                                                      | Focus Area(s)        | Amount in USD | )       |
|-----------|------------------------------------------------------------------|--------------------------------------------------------------------------------------------------------------------------|----------------------|---------------|---------|
| ASIA      |                                                                  |                                                                                                                          |                      |               |         |
| India     | ASSIST                                                           | Promoting education and progressively eliminating child labor in tobacco growing communities                             | Education            | \$ 1          | 135,000 |
| Indonesia | BUSINESS & EXPORT DEVELOPMENT ORGANIZATION (BEDO)                | Entrepreneurship program for small and medium-sized enterprises                                                          | Economic development | \$            | 59,929  |
| Indonesia | OUR HOME FOUNDATION IN SUKOREJO                                  | Capacity building of local communities to reduce poverty rate                                                            | Economic development | \$            | 95,000  |
| Indonesia | SOCIAL TRANSFORMATION AND PUBLIC AWARENESS CENTER [STAPA CENTER] | Educational program to empower entrepreneurship                                                                          | Economic development | \$            | 12,561  |
| Indonesia | INDONESIA TECHNOLOGY INNOVATION FOUNDATION                       | Accelerating sustainable and innovative micropreneurship                                                                 | Economic development | \$            | 25,007  |
| Indonesia | CHILDREN OF THE NATION INSPIRATION FOUNDATION                    | Empowering community economic activities                                                                                 | Economic development | \$            | 49,898  |
| Indonesia | BUSINESS & EXPORT DEVELOPMENT ORGANIZATION (BEDO)                | Fostering local entrepreneurship                                                                                         | Economic development | \$            | 79,979  |
| Indonesia | SENYUM UNTUK NEGERI FOUNDATION                                   | Fostering local entrepreneurship                                                                                         | Economic development | \$            | 98,000  |
| Indonesia | DHARMA NARADHA FOUNDATION                                        | Raising public awareness on littering                                                                                    | Environment          | \$ 1          | 146,957 |
| Indonesia | KALIANDRA FOUNDATION                                             | Water sustainability through community empowerment                                                                       | Environment          | \$            | 50,130  |
| Indonesia | SOCIAL TRANSFORMATION AND PUBLIC AWARENESS CENTER [STAPA CENTER] | Enhancing sustainability of village agro tourism and agribusiness                                                        | Economic development | \$            | 80,968  |
| Indonesia | BUSINESS & EXPORT DEVELOPMENT ORGANIZATION (BEDO)                | Capacity building program for SMEs through digitalization , access to global market and strengthening the infrastructure | Economic development | \$            | 79,987  |
| Indonesia | THE ASSOCIATION FOR THE ADVANCEMENT OF SMALL BUSINESS            | Enhancing community efforts to reduce plastic waste                                                                      | Economic development | \$            | 49,235  |
| Indonesia | PUTERA SAMPOERNA FOUNDATION                                      | Education development and students aid programs                                                                          | Education            | \$ 5,0        | 000,000 |
| Indonesia | Social Transformation and Public Awareness Center [STAPA Center] | Educational and recreational services for children                                                                       | Education            | \$ 1          | 108,940 |
| Indonesia | Sahabat Ibu                                                      | Promoting community based waste management system (waste bank)                                                           | Environment          | \$            | 24,114  |
| Indonesia | INSTITUTE FOR ISLAMIC STUDIES AL-HIKAM MALANG                    | Identifying and finding solutions to prevent child labor                                                                 | Education            | \$            | 11,440  |
| Japan     | Parent and Child Health Handbook Promotion Association           | General Operating Support                                                                                                | Social welfare       | \$            | 4,630   |
| Japan     | RCF                                                              | Re-construction efforts followed by typhoon                                                                              | Disaster relief      | \$ 1          | 183,824 |

| Country     | Name of Organization                           | Project Description                                                                                                                                                                        | Focus Area(s)        | Amount in USD   |
|-------------|------------------------------------------------|--------------------------------------------------------------------------------------------------------------------------------------------------------------------------------------------|----------------------|-----------------|
| Japan       | Himawari                                       | General Operating Support                                                                                                                                                                  | Social welfare       | \$<br>4,596     |
| Japan       | OISCA                                          | General Operating Support                                                                                                                                                                  | Environment          | \$<br>27,574    |
| Japan       | Playground of Hope                             | Construction of a playground at Hiyoriyama Park in Ishinomaki                                                                                                                              | Education            | \$<br>40,046    |
| Japan       | RCF                                            | Scholarship program for local students                                                                                                                                                     | Social welfare       | \$<br>161,495   |
| Korea       | Partners for the Future Foundation             | Scholarship program for local students                                                                                                                                                     | Education            | \$<br>195,930   |
| Korea       | Partners for the Future Foundation             | Providing the dryers for special fire-resistant uniforms to Chungnam fire service headquarters                                                                                             | Social welfare       | \$<br>43,975    |
| Korea       | Partners for the Future Foundation             | Provision of farming tools to tobacco farmers                                                                                                                                              | Economic development | \$<br>41,982    |
| Korea       | Partners for the Future Foundation             | Improving mobility and access to welfare centers for people with special needs                                                                                                             | Social welfare       | \$<br>72,560    |
| Korea       | Korea Society of Odor Research and Engineering | Fellowship program for scientific community                                                                                                                                                | Education            | \$<br>22,222    |
| Korea       | Community Chest of Korea                       | Improving access to fresh food in economically disadvantaged communities                                                                                                                   | Social welfare       | \$<br>22,421    |
| Korea       | Partners for the Future Foundation             | Support to the local training center for children and adults with developmental disabilities                                                                                               | Social welfare       | \$<br>38,560    |
| Malaysia    | Yayasan Salam Malaysia                         | Contribution in form of vouchers to purchase groceries and festive items to low-income families during the Eid celebrations                                                                | Social welfare       | \$<br>83,873    |
| Pakistan    | Hashoo Hunar Association                       | Summer school program for children                                                                                                                                                         | Education            | \$<br>143,599   |
| Philippines | Jaime V. Ongpin Foundation, Inc.               | Comprehensive program to reduce poverty nationwide by improving access to education, fostering economic opportunities, empowering women and effectively responding to emergency situations | Social welfare       | \$<br>947,318   |
| Philippines | Philippine Red Cross                           | Training in vulnerable situations on first aid, basic life support and workplace disaster risk                                                                                             | Social welfare       | \$<br>96,712    |
| Philippines | FFCCCII Foundation Inc.                        | Building and upgrading education facilities                                                                                                                                                | Education            | \$<br>88,530    |
| Philippines | Jaime V. Ongpin Foundation, Inc.               | Comprehensive program to reduce poverty nationwide by improving access to education, fostering economic opportunities, empowering women and effectively responding to emergency situations | Social welfare       | \$<br>1,223,687 |
| Philippines | Jaime V. Ongpin Foundation, Inc.               |                                                                                                                                                                                            | Social welfare       | \$<br>354,122   |
| Philippines | Jaime V. Ongpin Foundation, Inc.               | Summer school program for children                                                                                                                                                         | Education            | \$<br>93,878    |
| Philippines | Jaime V. Ongpin Foundation, Inc.               | Summer school program for children                                                                                                                                                         | Education            | \$<br>102,094   |

| Country               | Name of Organization                                   | Project Description                                                                       | Focus Area(s)        | Amount in USD |
|-----------------------|--------------------------------------------------------|-------------------------------------------------------------------------------------------|----------------------|---------------|
| Philippines           | Global Mindanaw Polytechnic, INC.                      | Training in technical and practical life skills for adolescents                           | Education            | \$ 21,565     |
| Taiwan                | HUIKUANG GUIDE DOG FOUNDATION TAIWAN                   | Purchase of guide dogs for visually impaired people                                       | Social welfare       | \$ 25,807     |
| Taiwan                | KANNER FOUNDATION OF TAIWAN                            | Creating a comfortable environment for the patients with autism                           | Social welfare       | \$ 19,355     |
| Taiwan                | TAIPEI ORPHAN WELFARE FOUNDATION                       | Facilitating music education for children                                                 | Education            | \$ 19,355     |
| Taiwan                | TAITUNG MIND FARM CENTER                               | Facilitating safety conditions in care centers for disabled people                        | Social welfare       | \$ 10,646     |
| Taiwan                | TAIWAN HOPE IN LOVE CHILDREN CARE ASSOCIATION          | Providing meals for disadvantaged children at counseling schools                          | Education            | \$ 5,484      |
| Thailand              | Population and Community Development Association (PDA) | Scholarship program for children                                                          | Education            | \$ 210,629    |
| Thailand              | Population and Community Development Association (PDA) | Scholarship program for children                                                          | Education            | \$ 330,251    |
| Thailand              | Population and Community Development Association (PDA) | Training program for women in rural areas to build and strengthen their leadership skills | Economic development | \$ 13,000     |
| Thailand              | Population and Community Development Association       | After school program for children                                                         | Education            | \$ 28,914     |
| EASTERN EUROPE, MIDDL | E EAST & AFRICA                                        |                                                                                           |                      |               |
| Albania               | Different Weekend Foundation                           | Earthquake disaster relief efforts                                                        | Disaster relief      | \$ 300,000    |
| Egypt                 | Injaz Egypt                                            | Educational program for students from technical colleges                                  | Economic development | \$ 151,905    |
| Israel                | Chimes Israel                                          | Integration of elderly people with special needs into a day care centers                  | Social welfare       | \$ 22,860     |
| Israel                | Lod Community Foundation                               | Operating support of education and social visitor center                                  | Social welfare       | \$ 22,860     |
| Israel                | The Association of Rape Crisis Centers in Israel       | Raising public awareness on sexual violence                                               | Social welfare       | \$ 22,860     |
| Israel                | Eretz lelo bdal                                        | Raising public awareness on littering                                                     | Environment          | \$ 17,142     |
| Jordan                | Nashama and Nashmyat Naour                             | Provision of school supplies to underprivileged children                                  | Education            | \$ 35,000     |
| Jordan                | Kulona al Ordon                                        | General Operating Support                                                                 | Education            | \$ 35,000     |
| Kazakhstan            | Public foundation "Social and Civil Basis "BOLASHAK"   | Assistance for World War II Veterans                                                      | Social welfare       | \$ 13,889     |

| Country      | Name of Organization                                                                                                     | Project Description                                                                                                                          | Focus Area(s)              | Amount in USD |
|--------------|--------------------------------------------------------------------------------------------------------------------------|----------------------------------------------------------------------------------------------------------------------------------------------|----------------------------|---------------|
| Kazakhstan   | The Public Union "Women's Education-Consultancy Center Karlygash"                                                        | Educational classes and recreational activities for children and youth                                                                       | Education                  | \$<br>23,611  |
| Kazakhstan   | Public foundation "Local Communities Foundation of the Yenbekshikazakh district"                                         | Improving socio-economic well-being of rural farming communities                                                                             | Economic development       | \$<br>77,777  |
| Kazakhstan   | Organization "Popytechnic College "Progress"                                                                             | Vocational training for people with disabilities living in Ily district                                                                      | Education                  | \$<br>12,260  |
| Kazakhstan   | Public foundation "Social and Civil Basis "BOLASHAK"                                                                     | Training on entrepreneurship for low-income people                                                                                           | Economic development       | \$<br>34,737  |
| Lebanon      | The Syndicate of Lebanese Tobacco Growers                                                                                | Scholarship program for children of tobacco growers                                                                                          | Education                  | \$<br>99,900  |
| Malawi       | Malawi Red Cross Society                                                                                                 | Water access and shelter support for victims of disaster in Malawi                                                                           | Food, water and sanitation | \$<br>99,999  |
| Malawi       | Centre for Youth Empowerment and Civic Education (CYECE)                                                                 | Support of a school feeding program aimed to address the child labor risks                                                                   | Social welfare             | \$<br>60,000  |
| Malawi       | Centre for Youth Empowerment and Civic Education (CYECE)                                                                 | After school educational activities for children in tobacco growing areas                                                                    | Education                  | \$<br>8,503   |
| Malawi       | Associação Portuguesa de Apoio a África (APOIAR)                                                                         | Support of a school feeding program aimed to address the child labor risks                                                                   | Social welfare             | \$<br>30,204  |
| Mozambique   | Swiss Red Cross                                                                                                          | Mozambique cyclone Idai emergency response                                                                                                   | Food, water and sanitation | \$<br>400,000 |
| Mozambique   | iDE Mozambique                                                                                                           | Provision of desks for three schools                                                                                                         | Education                  | \$<br>34,650  |
| Russia       | Skolkovo Institute of Science and Technology (Skoltech)                                                                  | Systems biology fellowship program                                                                                                           | Education                  | \$<br>242,424 |
| Russia       | Diplomatic Service Veterans Fund                                                                                         | General Operating Support                                                                                                                    | Social welfare             | \$<br>90,909  |
| Russia       | The "CAF" Foundation for Philanthropy Support and Development                                                            | Comprehensive computer literacy and employability program for elderly, people with disabilities, and single mothers                          | Education                  | \$<br>136,364 |
| Russia       | Regional Society of Disabled People PERSPEKTIVA                                                                          | Soft skills education for people with special needs                                                                                          | Education                  | \$<br>22,727  |
| Russia       | Autonomous non-commercial organization "Tsentr razvitiya iinovatsionnogo potentsiala malogo i srednego biznesa "Innokub" | Support of the Center of development which provide consulting and educational services supporting technological entrepreneurs and innovators | Economic development       | \$<br>90,900  |
| Russia       | Autonomous non-profit organization "City Projects"                                                                       | Support of the municipal social and charitable project "Stay with the City!"                                                                 | Social welfare             | \$<br>22,727  |
| Russia       | Development Foundation "Friends of the "Peterhof"                                                                        | Recreating the historical appearance of the Alexandria Park (Peterhof Museum)                                                                | Environment                | \$<br>19,699  |
| Russia       | Charity Foundation "Dobry Gorod Petersburg"                                                                              | Support of professional education development in St. Petersburg and the Leningrad Region                                                     | Education                  | \$<br>78,788  |
| South Africa | FoodForward South africa                                                                                                 | Provision of food on Nelson Mandela Day                                                                                                      | Food, water and sanitation | \$<br>10,438  |

| Country        | Name of Organization                                                                     | Project Description                                                                                                                                                   | Focus Area(s)        | Amount in USD | ,       |
|----------------|------------------------------------------------------------------------------------------|-----------------------------------------------------------------------------------------------------------------------------------------------------------------------|----------------------|---------------|---------|
| South Africa   | The S.A.M.E Foundation                                                                   | Renovation and equipment of two science labs at schools located in rural areas                                                                                        | Education            | \$            | 85,310  |
| South Africa   | The Principal Academy Trust                                                              | Support transformation of public schools serving socio-economically disadvantaged communities into centres of excellence                                              | Education            | \$            | 36,835  |
| South Africa   | Ikamva Labantu                                                                           | Empowering women as small business owners and social entrepreneurs                                                                                                    | Economic development | \$            | 17,058  |
| Ukraine        | Ukrainian Economic Freedoms Foundation                                                   | Development of young leaders by providing knowledge and tools to be successful individuals and activists                                                              | Education            | \$ 1          | 164,802 |
| Ukraine        | Charitable fund "Health for all"                                                         | Providing renewable energy sources to hospitals in rural regions                                                                                                      | Social welfare       | \$ 1          | 155,965 |
| Ukraine        | Let's do it, Ukraine                                                                     | Support of World cleanup day in Ukraine                                                                                                                               | Environment          | \$            | 3,940   |
| EUROPEAN UNION |                                                                                          |                                                                                                                                                                       |                      |               |         |
| Austria        | European Forum Alpbach                                                                   | Fostering women entrepreneurship                                                                                                                                      | Economic development | \$            | 68,000  |
| Austria        | WAVE                                                                                     | Prevention of violence against women                                                                                                                                  | Social welfare       | \$            | 30,240  |
| Austria        | female factor                                                                            | Women mentorship and empowerment                                                                                                                                      | Economic development | \$            | 34,000  |
| Bulgaria       | BCause Foundation                                                                        | Comprehensive program focused on summer educational activities for children, healthcare services for elderly people and training for adults to foster entrepreneuship | Education            | \$ 1          | 175,287 |
| Czech Republic | City of Kutna Hora                                                                       | Renovation of local square, where cultural and other events are held                                                                                                  | Economic development | \$            | 17,778  |
| Czech Republic | Institute for Social and Economic Research - ISER                                        | Providing educational and employment opportunities for the age group 50+                                                                                              | Economic development | \$            | 25,778  |
| Czech Republic | Endowment Fund of Livia and Vaclav Klaus                                                 | Scholarship program for students                                                                                                                                      | Education            | \$            | 35,000  |
| Czech Republic | La Strada Czech Republic                                                                 | Crisis services for trafficked and exploited persons                                                                                                                  | Social welfare       | \$            | 24,444  |
| Czech Republic | Fundation for Employment of Disabled People - NFOZP                                      | Development of a platform for employment of people with special needs                                                                                                 | Social welfare       | \$            | 37,200  |
| Czech Republic | Pod Horami                                                                               | Educational opportunities for children from kindergarten, primary and secondary schools                                                                               | Education            | \$            | 8,000   |
| Czech Republic | The Charta 77 Fundation                                                                  | Promotion of an active lifestyle for elderly people                                                                                                                   | Social welfare       | \$            | 30,000  |
| Czech Republic | Private Kindergarten, Primary School and High School SLUNCE, Commonly Benefitial Society | Program to help students suffering from serious disabilities and children from socially disadvantaged families to attend regular classes                              | Education            | \$            | 30,000  |
| Czech Republic | Sue Ryder Home                                                                           | Program to educate workers caring for elderly people with dementia                                                                                                    | Social welfare       | \$            | 5,000   |

| Country        | Name of Organization                                                                            | Project Description                                                                                                      | Focus Area(s)        | Amount in USD |
|----------------|-------------------------------------------------------------------------------------------------|--------------------------------------------------------------------------------------------------------------------------|----------------------|---------------|
| Czech Republic | Museum Malesov                                                                                  | Transformation of a museum to educational institution for all age groups                                                 | Education            | \$ 11,111     |
| Czech Republic | Secondary Technical School Kutna Hora                                                           | Renovation of a water well to serve as an educational facility for children and the public                               | Education            | \$ 11,100     |
| Czech Republic | The Economics Institute of the Czech Academy of Sciences                                        | Policy oriented research on vocational education and training programs in the Czech Republic                             | Education            | \$ 26,667     |
| Czech Republic | Business for Society                                                                            | Educational activities to foster employment for unpriviledged young people                                               | Social welfare       | \$ 22,222     |
| Czech Republic | Local Charity of Cerveny Kostelec Town                                                          | Project to improve the living conditions of people with multiple sclerosis                                               | Social welfare       | \$ 17,778     |
| Estonia        | Parnu Women's Support Center                                                                    | Raising awareness about domestic violence, publication of a thematic book and counselings to the target group            | Social welfare       | \$ 10,830     |
| Estonia        | Foundation Maarja Village                                                                       | Program to improve living conditions for people with special needs                                                       | Social welfare       | \$ 9,376      |
| Estonia        | MTU Piidivabrik                                                                                 | Raising public awareness towards cigarette butt littering                                                                | Environment          | \$ 13,034     |
| Germany        | DSZ-International Giving Foundation                                                             | Program to support innovative projects using the arts to strengthen the socio-professional integration of migrant people | Social welfare       | \$ 250,000    |
| Germany        | Catholic Youth Welfare of the Archdiocese Munich Freising e.V Lichtblick<br>Hasenbergl          | Program to provide language and life skills trainings for parents of underprivileged families                            | Education            | \$ 51,300     |
| Greece         | Association of Volunteers for Civil Protection                                                  | Airtransportation services for residents of Astypalea's in case of emergency                                             | Other                | \$ 24,262     |
| Greece         | EDUACT                                                                                          | Fostering imaginative thinking and teamwork for children using STEM concept                                              | Education            | \$ 132,360    |
| Hungary        | Existence, Quality of Life, Learning, Rehabilitation, Alternative Foundation (LÉTRA Foundation) | Research and educational program for pregnant women about smoking related harm                                           | Social welfare       | \$ 2,867      |
| Hungary        | Barathegyi Guide Dog School                                                                     | Intergration of people with special needs                                                                                | Social welfare       | \$ 5,205      |
| Hungary        | Magyar Dohánytermelők Országos Szövetsége                                                       | Fostering learning and development opportunities for vulnerable groups of population                                     | Education            | \$ 5,116      |
| Hungary        | Salva Vita Foundation                                                                           | General Operating Support                                                                                                | Social welfare       | \$ 496        |
| Hungary        | Future Eco-Generation Foundation                                                                | Raising awareness towards cigarette butt littering                                                                       | Environment          | \$ 5,205      |
| Italy          | Antoniano Onlus                                                                                 | Training and counselling program for people living in poverty                                                            | Social welfare       | \$ 27,695     |
| Italy          | Zola Predosa Municipaluty                                                                       | Services and facilities to support newly-created businesses and offer networking opportunities                           | Economic development | \$ 27,695     |
| Latvia         | Patvērums "Drošā māja"                                                                          | Program to provide assistance to victims of human trafficking                                                            | Social welfare       | \$ 6,823      |

| Country     | Name of Organization                                        | Project Description                                                                                                                     | Focus Area(s)        | Amount in USD |
|-------------|-------------------------------------------------------------|-----------------------------------------------------------------------------------------------------------------------------------------|----------------------|---------------|
| Latvia      | Liepaja Society of the Blind                                | Promoting the social inclusion of people with disabilities                                                                              | Social welfare       | \$ 17,522     |
| Latvia      | Association "Latvijas Zaļā josta"                           | Increasing public awareness of the harmful effects of cigarette butts on the environment                                                | Environment          | \$ 9,501      |
| Poland      | Foundation for Widows and Orphans of Fallen Police Officers | General Operating Support                                                                                                               | Social welfare       | \$ 15,000     |
| Portugal    | Dress For Success Lisbon                                    | Development tools to empower women economic independence                                                                                | Economic development | \$ 3,852      |
| Slovakia    | Divé maky ("Wild Poppies")                                  | Regular training exercises for young people to develop leadership, communication and presentation skills                                | Education            | \$ 9,000      |
| Spain       | Fundación Extremeña de la Cultura                           | General Operating Support                                                                                                               | Economic development | \$ 165,330    |
| Switzerland |                                                             | Support of a social grocery and a social restaurant offering affordable meals and social activities for vulnerable groups of population | Social welfare       | \$ 47,000     |
| Switzerland | CARTONS DU COEUR LAUSANNE                                   | General Operating Support                                                                                                               | Social welfare       | \$ 15,000     |
| Switzerland | CARTONS DU COEUR NEUCHATEL                                  | General Operating Support                                                                                                               | Social welfare       | \$ 10,000     |
| Switzerland | CENTRE SOCIAL PROTESTANT                                    | Legal and professional counseling for people experiencing life difficulties                                                             | Social welfare       | \$ 77,000     |
| Switzerland | FOUNDATION VICTIMS AID ZURICH                               | Support to an awareness raising campaign against violence against women                                                                 | Social welfare       | \$ 10,000     |
| Switzerland | RECIF                                                       | Empowerment program for migrant women                                                                                                   | Social welfare       | \$ 15,000     |
| Switzerland | RED CROSS CANTON VAUD                                       | Support of families in conflicts and minor children that require special care                                                           | Social welfare       | \$ 20,000     |
| Switzerland | MISSING CHILDREN SWITZERLAND                                | General Operating Support                                                                                                               | Social welfare       | \$ 101,156    |
| Switzerland | Lausanne Jardins                                            | Improving community infrastructure                                                                                                      | Environment          | \$ 30,242     |
| Switzerland | Projects with a Heart                                       | General Operating Support                                                                                                               | Other                | \$ 20,000     |

| Country               | Name of Organization                                                 | Project Description                                                                                                                 | Focus Area(s)              | Amount in USD |
|-----------------------|----------------------------------------------------------------------|-------------------------------------------------------------------------------------------------------------------------------------|----------------------------|---------------|
| LATIN AMERICA & CANAD | A                                                                    |                                                                                                                                     |                            |               |
| Argentina             | Conciencia Association                                               | Strengthening technological labor competencies to foster employment opportunities                                                   | Economic development       | \$ 170,000    |
| Argentina             | Conciencia Association                                               | Providing theoretical and practical tools for youth to participate in the election process                                          | Education                  | \$ 40,000     |
| Argentina             | Conciencia Association                                               | Promotion of responsible environmental practices                                                                                    | Education                  | \$ 33,000     |
| Argentina             | Conciencia Association                                               | Prevention of child labor and promotion of safe work conditions on tobacco farms in the province of Misiones                        | Education                  | \$ 400,000    |
| Argentina             | Conciencia Association                                               | Prevention of child labor and promotion of safe work conditions on tobacco farms in the areas of Salta and Jujuy provinces          | Education                  | \$ 105,000    |
| Brazil                | FAPEG                                                                | Home Gardens project which contributes to the food and environmental security in the tobacco growing regions                        | Food, water and sanitation | \$ 153,150    |
| Canada                | Tree Canada                                                          | Improving the quality of air, water and aesthetic beauty by planting trees                                                          | Environment                | \$ 14,870     |
| Canada                | Habitat for Humanity                                                 | Providing affordable housing to vulnerable groups of population                                                                     | Social Welfare             | \$ 30,535     |
| Canada                | Women's Hostel Inc/Nellies                                           | General Operating Support                                                                                                           | Social welfare             | \$ 14,870     |
| Canada                | Moisson Quebec                                                       | General Operating Support                                                                                                           | Social welfare             | \$ 29,740     |
| Costa Rica            | Five Minute Beach Cleanup Foundation                                 | Changing the adult smoker's habit of throwing the cigarette butts to the environment                                                | Environment                | \$ 40,602     |
| Ecuador               | ECUADORIAN GENERAL FOUNDATION                                        | General Operating Support                                                                                                           | Economic development       | \$ 20,000     |
| Ecuador               | Fundacion El Triangulo                                               | General Operating Support                                                                                                           | Education                  | \$ 10,000     |
| Ecuador               | Fundación Cecilia Rivadeneira por la sonrisa de los niños con cancer | General Operating Support                                                                                                           | Social welfare             | \$ 5,000      |
| Ecuador               | Center of Development and Self-Management                            | Crop management and diversification in the province of Guayas                                                                       | Economic development       | \$ 230,000    |
| Mexico                | Un Techo para mi País                                                | Providing an access to clean water for the community                                                                                | Environment                | \$ 35,000     |
| Mexico                | Investigaciones y Estudios Superiores, S.C.                          | Providing soft skills and technological tools to public university students                                                         | Education                  | \$ 31,579     |
| Mexico                | Natural Areas and Sustainable Development Civil Partnership          | Promoting sustainable livelihoods and production practices in rural communities                                                     | Food, water and sanitation | \$ 85,000     |
| Mexico                | Rural Development Of Nayarit Civil Association                       | Providing balanced nutrition, medical services, educational and recreational activities to children living in tobacco growing areas | Education                  | \$ 159,436    |

| Country            | Name of Organization                  | Project Description                                 | Focus Area(s) | Amount in USD    |
|--------------------|---------------------------------------|-----------------------------------------------------|---------------|------------------|
| Mexico             | Mexican Child Support Foundation C.A. | Educational program for children of tobacco workers | Education     | \$<br>191,129    |
| Total Value in USD |                                       |                                                     |               | \$<br>17,014,202 |