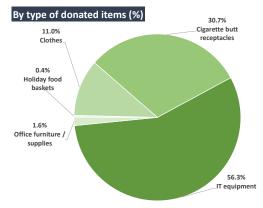

| Country           | Type of Donated Items       |   | Estimated Value in USD* |
|-------------------|-----------------------------|---|-------------------------|
| ASIA              |                             |   |                         |
| Philippines       | Cigarette butt receptacles  |   | \$ 62,952               |
| Indonesia         | IT equipment                |   | \$ 9,847                |
| Indonesia         | Office furniture / supplies |   | \$ 1,312                |
| Hong Kong         | IT equipment                |   | \$ 6,500                |
| Hong Kong         | Office furniture / supplies |   | \$ 2,000                |
| EASTERN EUROPE, M | IDDLE EAST & AFRICA         |   |                         |
| Algeria           | IT equipment                | ; | \$ 0**                  |
| Serbia            | IT equipment                |   | \$ 28,944               |
| Serbia            | IT equipment                |   | \$ 2,439                |
| Serbia            | IT equipment                |   | \$ 4,527                |
| Serbia            | IT equipment                |   | \$ 9,731                |
| Serbia            | IT equipment                |   | \$ 2,578                |

| Country               | Type of Donated Items | Estimated Value in USD* |
|-----------------------|-----------------------|-------------------------|
| EUROPEAN UNION        |                       |                         |
| Portugal              | Holiday food baskets  | \$ 433                  |
| Portugal              | Holiday food baskets  | \$ 308                  |
| LATIN AMERICA & CANAI | DA                    |                         |
| Argentina             | Clothes               | \$ 171                  |
| Mexico                | IT equipment          | \$ 36,382               |
| Mexico                | Clothes               | \$ 22,337               |
| Mexico                | IT equipment          | \$ 14,442               |

| Total Estimated Value in USD | \$<br>204,904 |
|------------------------------|---------------|

<sup>\*</sup> The value in USD of in-kind donations is estimated based on the fair market value of the items that are donated.