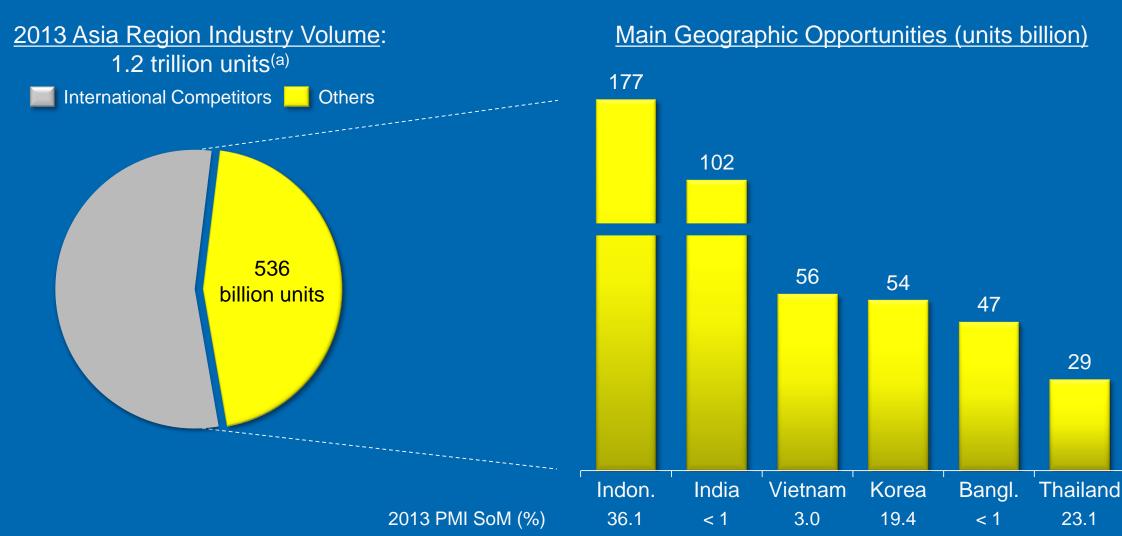

### **Opportunities for Future Growth**

<sup>(</sup>a) Excluding China

Note: International competitors are PMI, BAT, JT and IMT. Indon. is Indonesia and Bangl. is Bangladesh Source: PMI estimates

# **Huge Opportunities: Vietnam, India and Bangladesh**

- Focus on Marlboro in key cities
- In Vietnam premium segment leadership achieved
- Favorable demographics and increasing adult smoker confidence
- Continued investments in distribution, visibility, adult smoker engagement and organization
- Building on a solid foundation and strong momentum