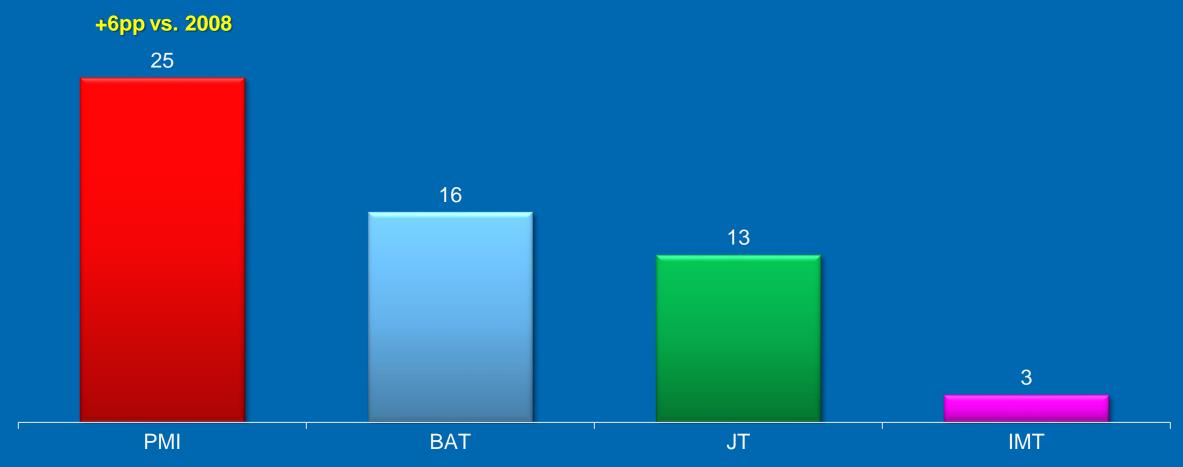

## **Contribution to 2013 PMI Results**

Source: PMI Financials

### **Opportunities for Future Growth**

<sup>(</sup>a) Excluding China

Note: International competitors are PMI, BAT, JT and IMT. Indon. is Indonesia and Bangl. is Bangladesh Source: PMI estimates