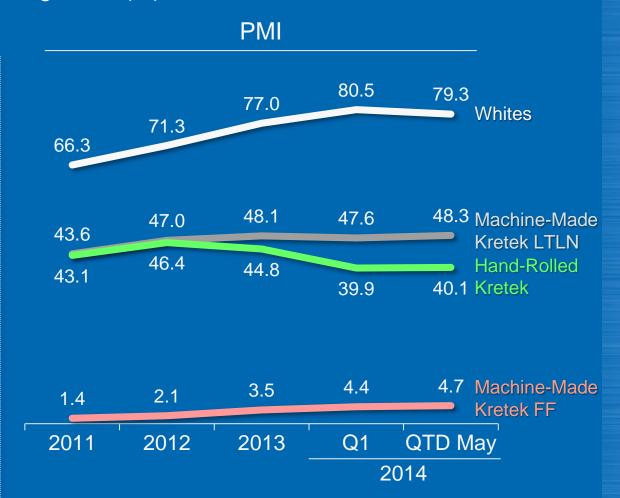

# **Indonesia: Preference for Growing Machine-Made Kreteks**

#### Share of Taste Segments (%)

Source: PMI estimates