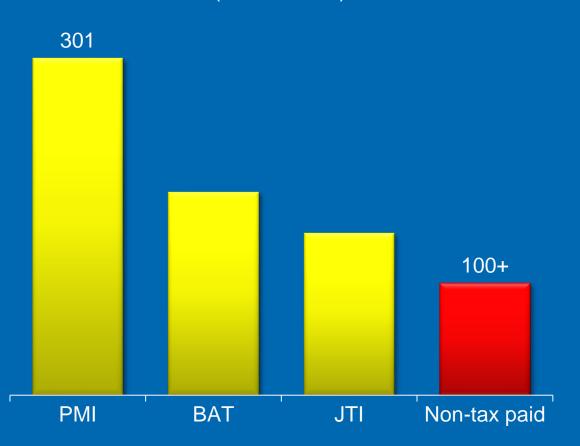

# **Regional Overview**

- 24 markets
- Population: 3.9 billion
- Industry volume: 1.2 trillion cigarettes<sup>(a)</sup>
- PMI shipments: 301 billion cigarettes
- Adjusted OCI: \$4.6 billion
- Manufacturing facilities: 17 PMI-owned and 38 third-party hand-rolled
- 50,000+ employees
- 60,000+ third-party hand-rollers

# **Sizable Cigarette Industry**

(units billion)

Asia Region
Industry Volume
(a)
CAGR: 0.2%

World's Top 10 Cigarette Markets by Volume (2013)(b)

<sup>(</sup>a) Excluding China

Note: Indon. is Indonesia, Viet. is Vietnam, Phil. is the Philippines and Bangl. is Bangladesh