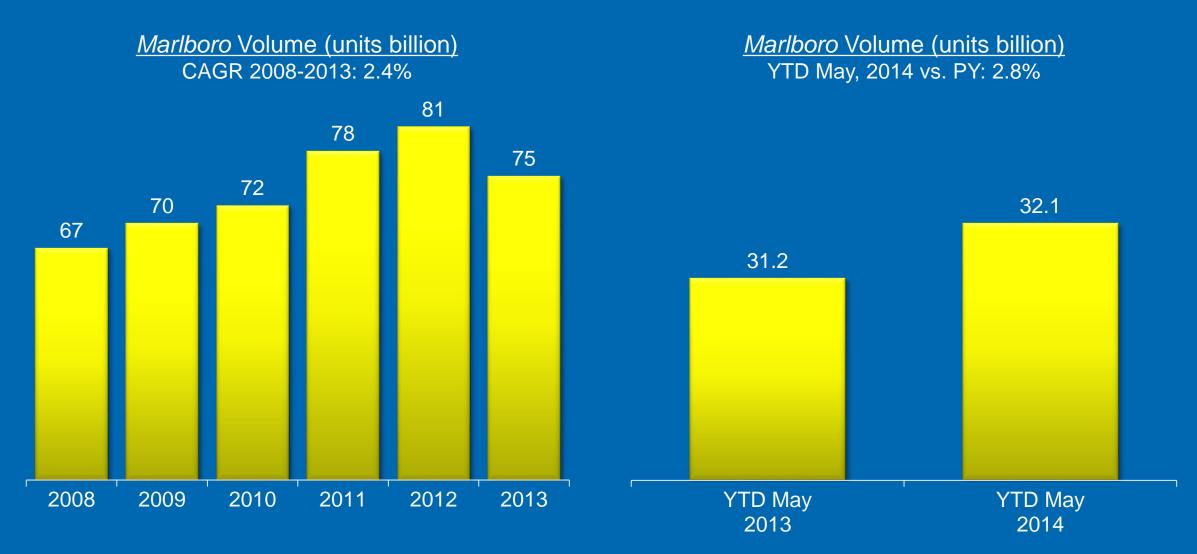

# Marlboro Innovation: Capsule Segment

PMI Share of Segment

#### Marlboro Capsule Products (units billion)

Note: Excluding China

Source: PMI estimates and PMI Financials