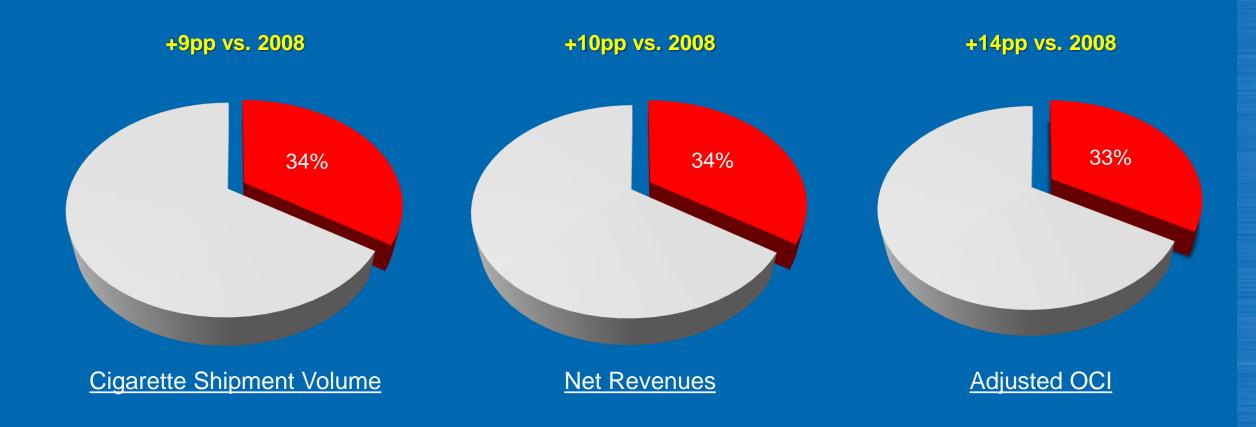

# **Strong Profitability Growth**

CAGR: +6.1%

### Net Revenues

(\$ million)

CAGR: +11.2%

CAGR: +10.3% (ex-currency)

# Adjusted OCI

(\$ million)

CAGR: +17.6%

CAGR: +15.6% (ex-currency)