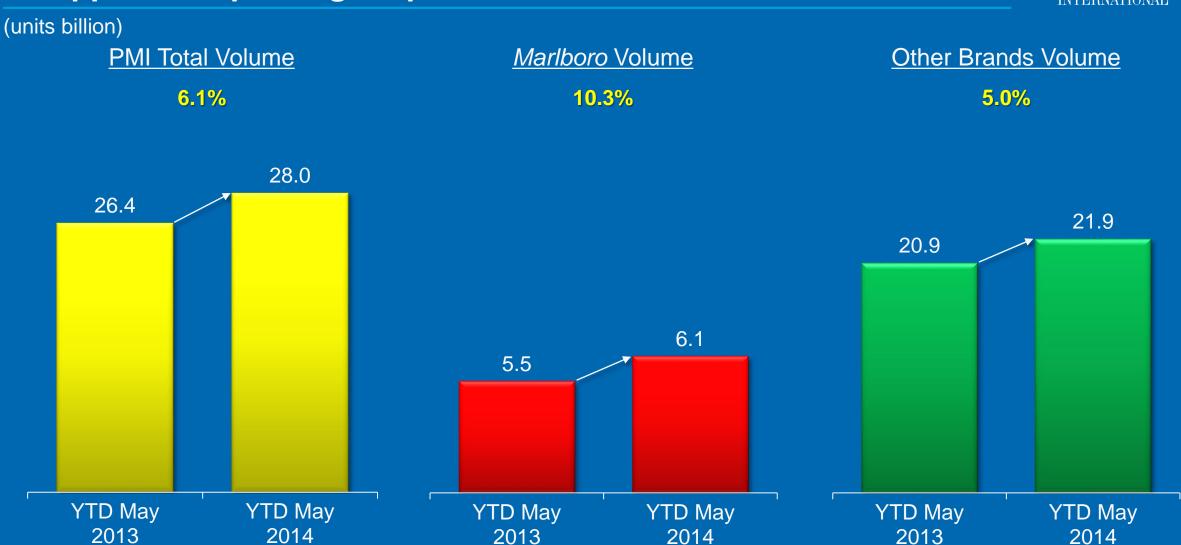

tances and urbanization
- Volume declared for tax purposes at 86 billion units in 2013
- Stable cigarette consumption
- Estimated loss of government revenues approximately \$350 million in 2013

#### Cigarette Consumption (units billion)



Source: PMI estimates and Oxford Economics 34



# Philippines: Mighty Corporation Tax Under-Declaration is Core Issue PHILIP INTERNAL

PHILIP MORRIS INTERNATIONAL

- Mighty Corporation declared only about half of its sales volume for tax purposes in 2013
- Initial penalty of \$20 million issued by the Philippines Customs authority
- Import bonded warehouse remains suspended
- Under excise tax investigation by the tax authorities
- Introduction of tax stamps expected in July





Source: PMI estimates 35



# **Philippines: Improving Shipment Volume**



Source: PMI Financials 36

# **Philippines: Outstanding Portfolio**



2013 Industry Share 2013 PMI Share of Market: 79.3%

Premium 18.6%

PMI SoS

100%

Marboro Government waranno: Cicarette smoking is damegrous To Your realth



**Mid** 9.9%

67%





Low

32.1%

FORTUNE FORTUNE GOVERNMENT WARNIN CIGARETTE SIMOKING IS DANGEROUS





Super-Low 39.4%

57%

98%











# **Philippines: Shifting to Single-Tier Excise Tax Structure**

|