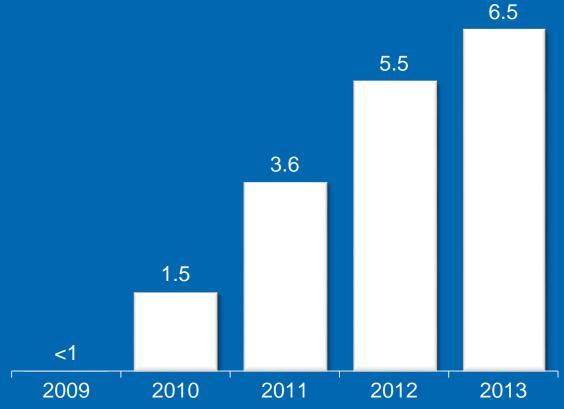

# **Japan: Recent Developments**

- Industry volume declined by 2.0% in 2013 to 193 billion units
- Expected to decline by 3.0% to 3.5% in 2014
- VAT increased from 5% to 8% in April and expected to increase from 8% to 10% in October 2015
- Retail prices increased by JPY 20 to JPY 460 for *Marlboro* and by JPY 10 to JPY 420 for *Lark*
- New initiatives in the pipeline and roll-out of commercial approach

PMI Capsule Segment Share (%)