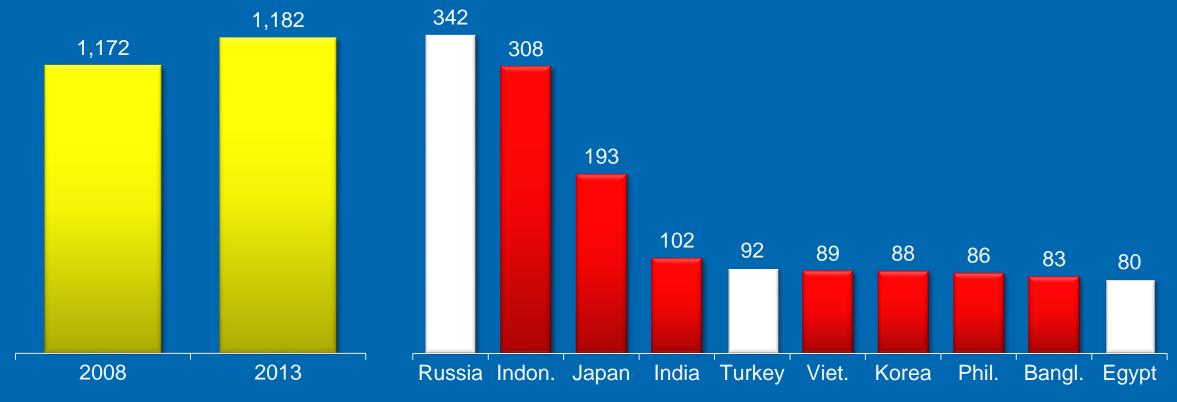

# **Sizable Cigarette Industry**

(units billion)

Asia Region
Industry Volume
(a)
CAGR: 0.2%

World's Top 10 Cigarette Markets by Volume (2013)(b)

<sup>(</sup>a) Excluding China

Note: Indon. is Indonesia, Viet. is Vietnam, Phil. is the Philippines and Bangl. is Bangladesh

Source: PMI estimates

<sup>(</sup>b) Excluding China, the USA and duty free

Note: Excluding China Source: PMI estimates