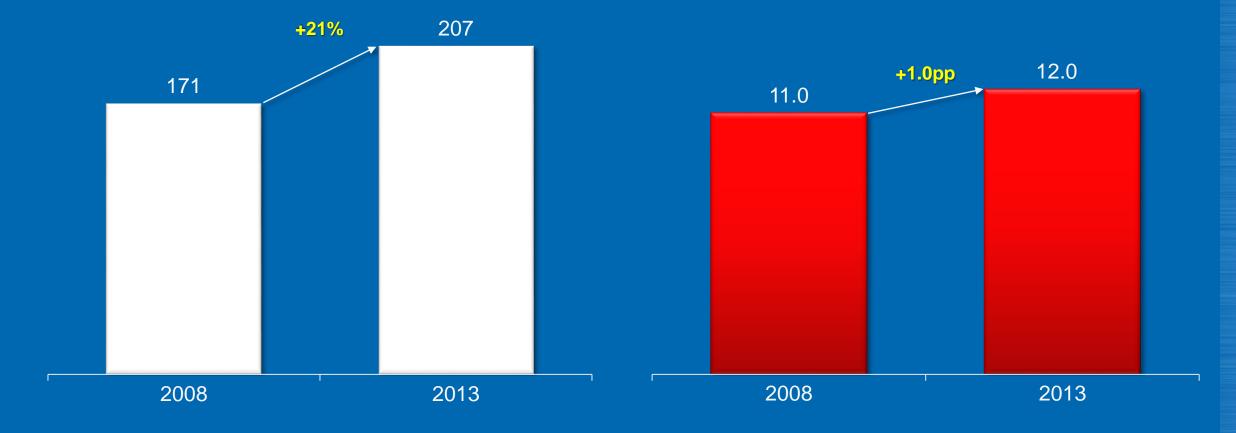

# Adult Smoker Up-Trading in Asia's Non-OECD Markets Continues

Premium PMI Market Share (%)

Note: Premium includes Above Premium. Excluding China, Australia, Japan, Korea and New Zealand Source: PMI estimates