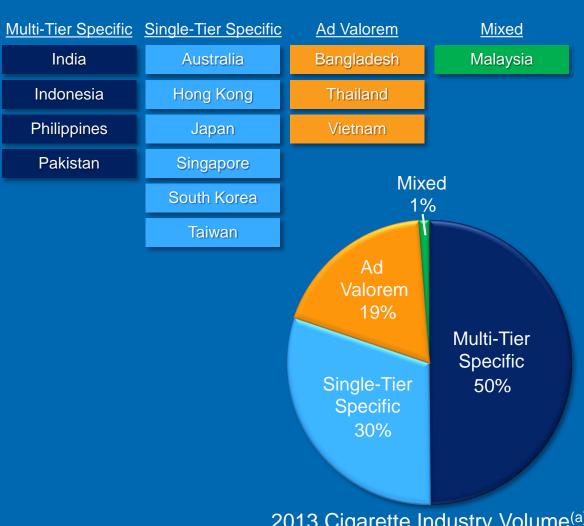

#### **Favorable Excise Tax Structures**

- Predominantly specific excise taxes
- Pakistan's excise tax structure changed from a mixed to a specific system in 2013
- Structural excise tax improvement in Indonesia
- A single-tier excise tax structure in the Philippines as of 2017

2013 Cigarette Industry Volume<sup>(a)</sup>