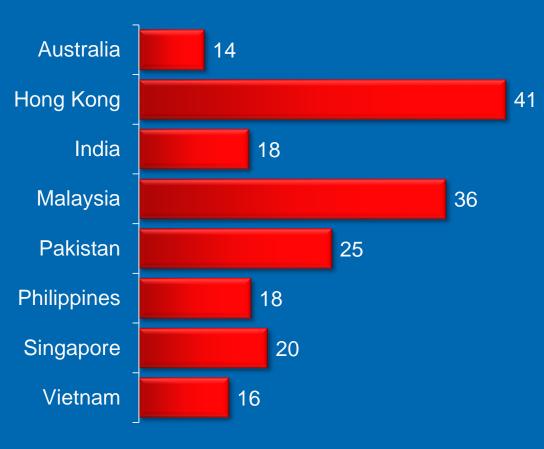

#### 2013 Illicit/Non-domestic Incidence (%)

Note: Non-tax paid may include non-domestic cigarettes, counterfeit and local under-declaration. Estimation excludes China Source: PMI Financials and PMI estimates. Australia KPMG Report (Illicit tobacco in Australia, 2013 Full Year Report, 3 April 2014), Hong Kong market survey (empty pack), India Euromonitor, Malaysia TNS & Nielsen (empty pack), Pakistan Retail Audit (2012), the Philippines Oxford Economic, Singapore market survey (empty pack) and Vietnam market estimate