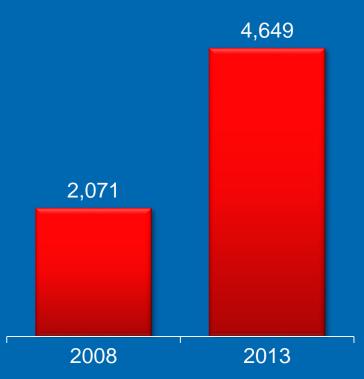

# **Strong Profitability Growth**

CAGR: +6.1%

# Adjusted OCI

(\$ million)

CAGR: +17.6%

CAGR: +15.6% (ex-currency)