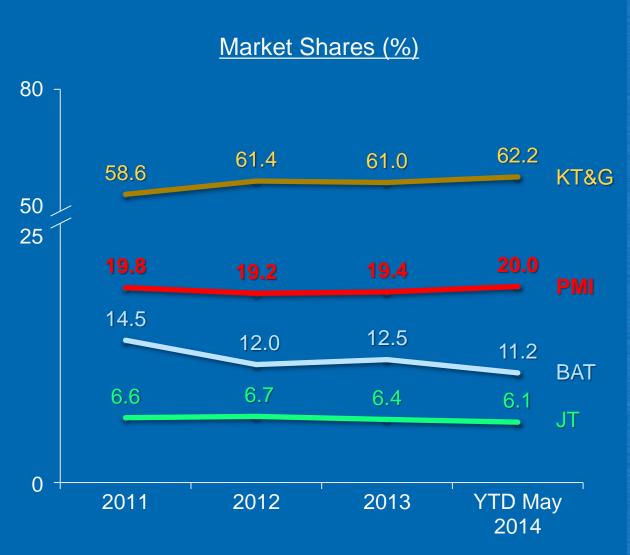

#### **Industry Share of Price Segments (%)**

- Cigarette industry volume at 88 billion units in 2013
- Industry volume declined over the past 3 years at an annual rate of 1%
- Market share growing, achieving 20.0% YTD May
- Capitalize on innovative product launches
- Entry into new taste segments

Source: PMI estimates and Hankook Research 42

#### **Korea: Share Gains from New Product Launches**

Source: Nielsen Retail Audit 43