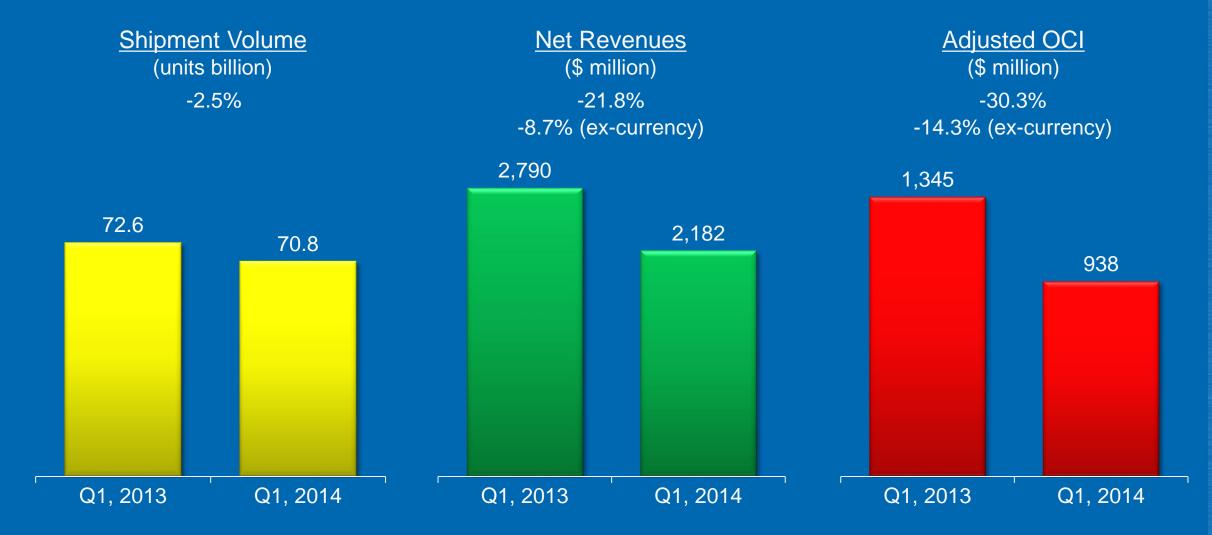

xcluding China, Australia, Japan, Korea and New Zealand Source: PMI estimates

6

# **Sizable Cigarette Industry**



(units billion)

Asia Region
Industry Volume
(a)
CAGR: 0.2%

World's Top 10 Cigarette Markets by Volume (2013)(b)



<sup>(</sup>a) Excluding China

Note: Indon. is Indonesia, Viet. is Vietnam, Phil. is the Philippines and Bangl. is Bangladesh

Source: PMI estimates

<sup>(</sup>b) Excluding China, the USA and duty free









Note: Excluding China Source: PMI estimates

## **Contribution to 2013 PMI Results**





Source: PMI Financials

# **Strong Profitability Growth**





CAGR: +6.1%



### Net Revenues

(\$ million)

CAGR: +11.2%

CAGR: +10.3% (ex-currency)



# Adjusted OCI

(\$ million)

CAGR: +17.6%

CAGR: +15.6% (ex-currency)



### **First-Quarter Results**





Source: PMI Financials 11

# **Strong Adjusted OCI Margin**



#### Adjusted OCI Margin (%)













# **Superior Brand Portfolio with Strong Local Heritage Offerings**

#### 2013 Asia Region Cigarette Volume (units billion)









Source: PMI Financials 15

# Marlboro Innovation: Capsule Segment





PMI Share of Segment

#### Marlboro Capsule Products (units billion)





Note: Excluding China

Source: PMI estimates and PMI Financials

# Be *Marlboro* Campaign





PERINGATAN: MEROKOK MEMBUNUHMU



경고: 흡연은 폐암 등 각종 질병의 원인! 그래도 피우시겠습니까? 담배연기에는 발암성 물질인 나프틸아민,니켈, 벤젠, 비닐 크롤라이드, 비소, 카드뮴이 들어있습니다. 금연상담전화 1544-9030





#### **Favorable Excise Tax Structures**



- Predominantly specific excise taxes
- Pakistan's excise tax structure changed from a mixed to a specific system in 2013
- Str