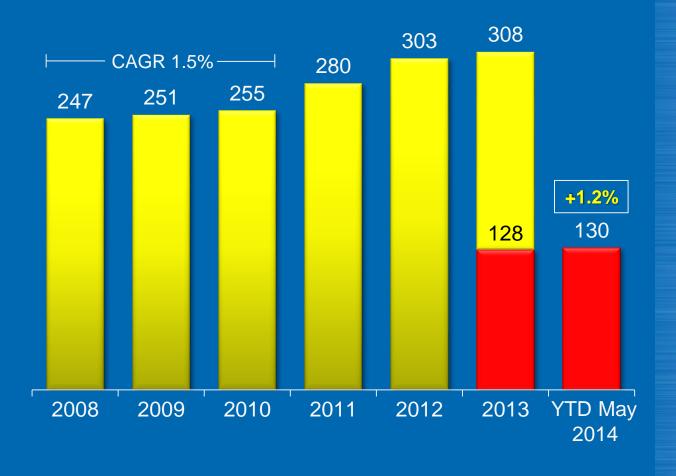

- Industry volume grew by 1.9% in 2013 to 308 billion units
- Economic slowdown and higher fuel and food prices, although GDP growth remains above 5%
- Contraction of low-price segment impacted by the "sister company" legislation (Decree 131)
- Introduction of graphic health warnings in June 2014
- Up to 1% cigarette industry volume growth forecast for 2014

#### Cigarette Industry Volume (units billion)