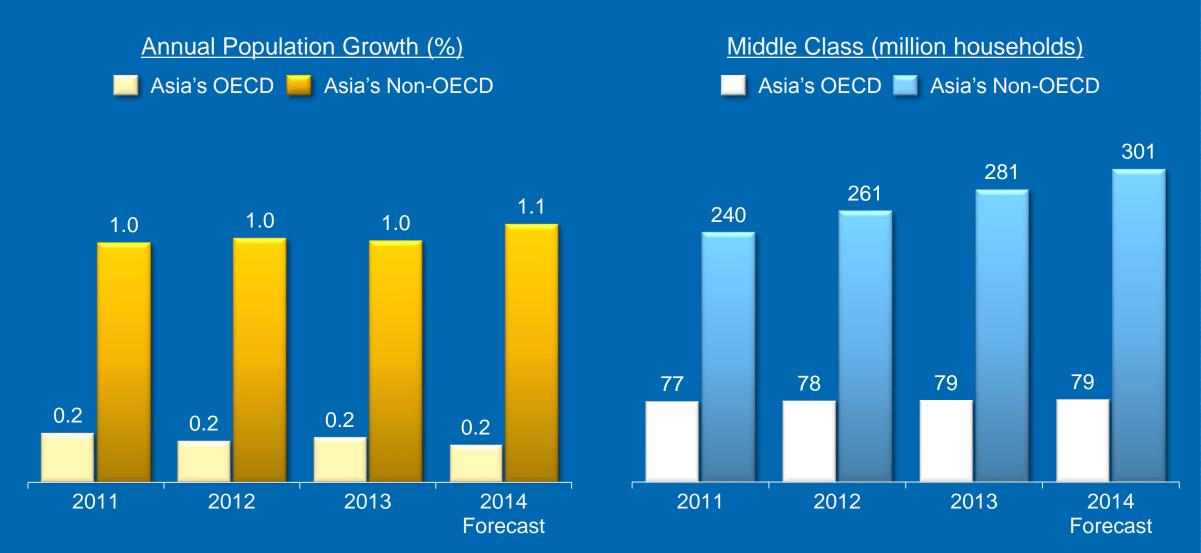

# **Increasing Population and Consumer Purchasing Power**

Note: Middle Class means households with an annual disposable income over USD 10,000 (constant) Source: Global Insights and Euromonitor