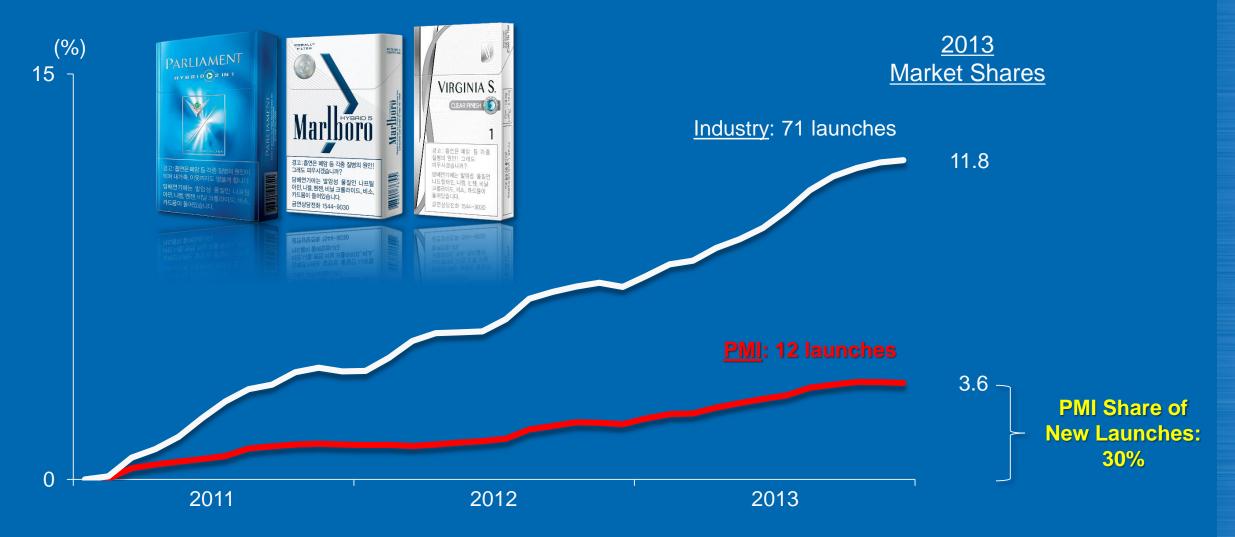

# Marlboro Innovation: Capsule Segment

PMI Share of Segment

#### Marlboro Capsule Products (units billion)

Note: Excluding China

Source: PMI estimates and PMI Financials