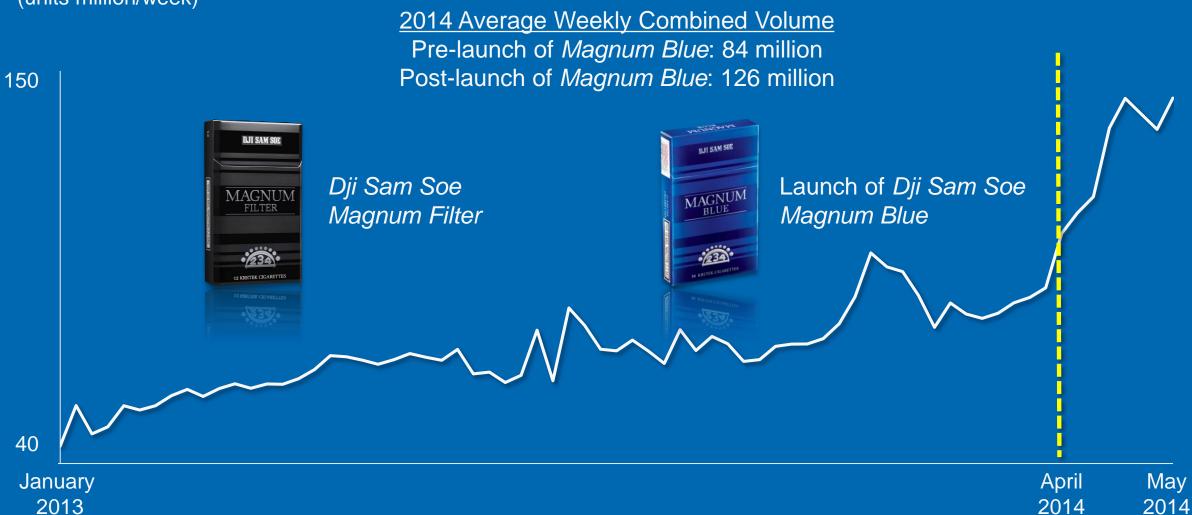

# Indonesia: Dji Sam Soe Magnum Growth in Machine-Made Kretek

Source: PMI Financials