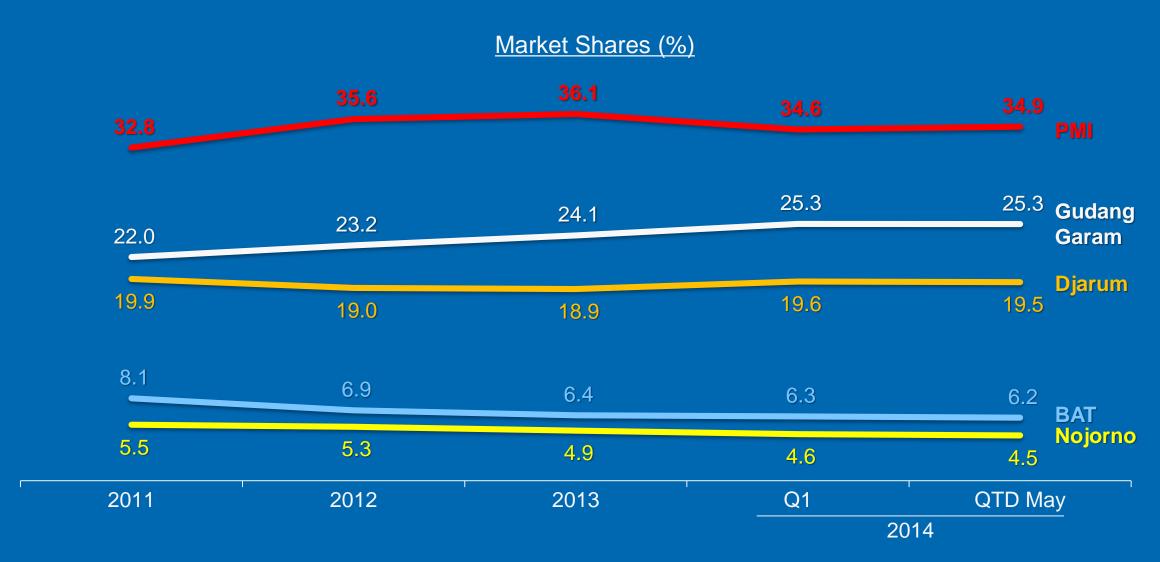

the end of the trial
- City test as of Q4, 2014
- Geographical expansion in 2015

Source: PMI Market Research 26





- Industry volume grew by 1.9% in 2013 to 308 billion units
- Economic slowdown and higher fuel and food prices, although GDP growth remains above 5%
- Contraction of low-price segment impacted by the "sister company" legislation (Decree 131)
- Introduction of graphic health warnings in June 2014
- Up to 1% cigarette industry volume growth forecast for 2014

#### Cigarette Industry Volume (units billion)



# Indonesia: Adult Smoker Up-Trading with Growing Purchasing Power





Note: Middle Class means households with an annual disposable income over USD 10,000 (constant) Source: PMI estimates and Euromonitor



### **Indonesia: PMI Remains the Clear Market Share Leader**





# **Indonesia: Preference for Growing Machine-Made Kreteks**

#### Share of Taste Segments (%)





Source: PMI estimates

# Indonesia: Portfolio Skewed Towards Growing Machine-Made Kretek LTLN Segment



- PMI share of growing machine-made kretek LTLN segment at 48.3% in QTD May
- Led by Sampoerna A with 14.0% market share and 33.5% share of segment
- Mid-priced *U Mild* with a growing market share of 5.6% and 13.4% share of segment
- Combined share growth of 1.2 share points YTD May
- Additional offerings during 2014







# Indonesia: Dji Sam Soe Magnum Growth in Machine-Made Kretek





Source: PMI Financials



# **Indonesia: Strong Fundamentals for Future Growth**

- Favorable economic growth
- Middle class rising with higher disposable income
- Simplified excise tax structure
-