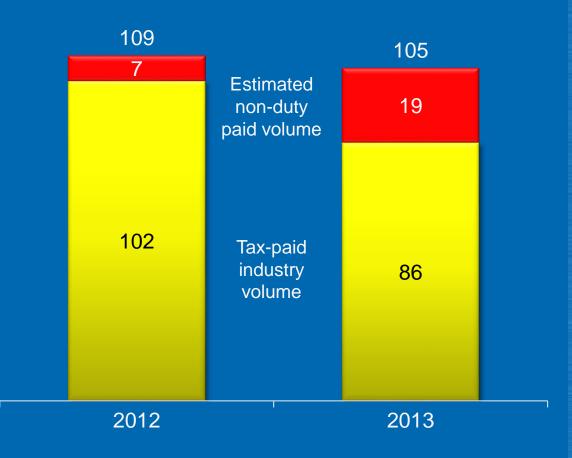

- Growing adult population
- Economy backed by foreign remittances and urbanization
- Volume declared for tax purposes at 86 billion units in 2013
- Stable cigarette consumption
- Estimated loss of government revenues approximately \$350 million in 2013