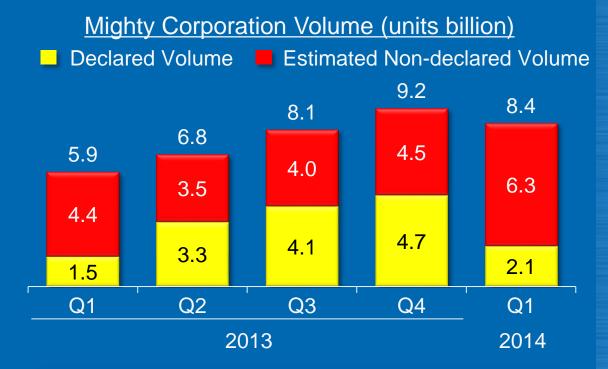

# Philippines: Mighty Corporation Tax Under-Declaration is Core Issue PHILIP INTERNAL

PHILIP MORRIS INTERNATIONAL

- Mighty Corporation declared only about half of its sales volume for tax purposes in 2013
- Initial penalty of \$20 million issued by the Philippines Customs authority
- Import bonded warehouse remains suspended
- Under excise tax investigation by the tax authorities
- Introduction of tax stamps expected in July