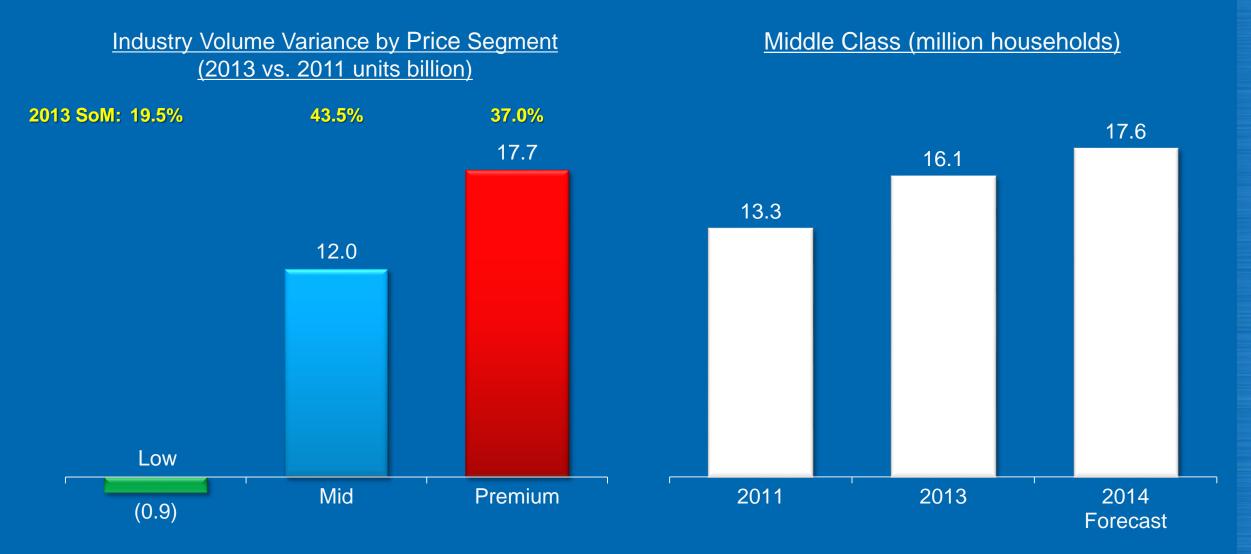

# **Increasing Population and Consumer Purchasing Power**

Note: Middle Class means households with an annual disposable income over USD 10,000 (constant) Source: Global Insights and Euromonitor

# Indonesia: Adult Smoker Up-Trading with Growing Purchasing Power

Note: Middle Class means households with an annual disposable income over USD 10,000 (constant) Source: PMI estimates and Euromonitor