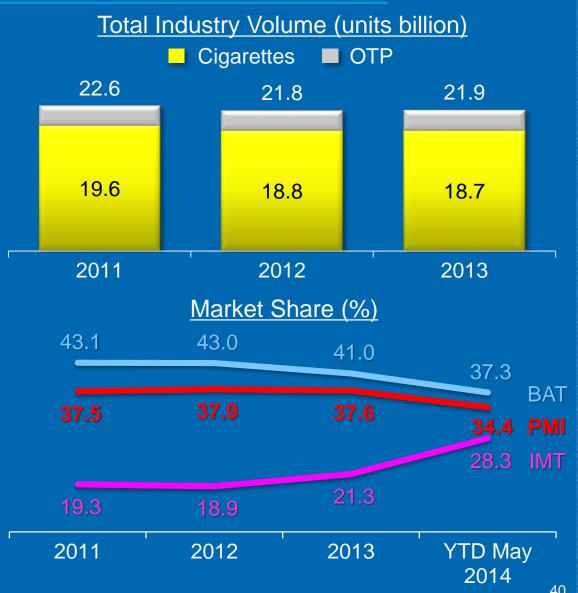

Source: PMI estimates and PMI Financials 39

- Cigarette industry volume stable at 18.7 billion units in 2013
- 2013 market share at 37.6%
- 12.5% excise tax increase in December 2013
- Market share under pressure in 2014 due to competitive price discounting

# Australia: Adult Smoker Down-Trading Acceleration Driven by Commoditization and Affordability

- Low price segment growth fueled by discounting and plain packaging
- Investments in Bond Street and choice to regain market position
- Improved market share in May to 36.8% vs. 34.4% YTD May, 2014
- Further excise tax increases of 12.5% in September 2014, 2015 and 2016
- Illicit trade increased to 13.9% after years of decline