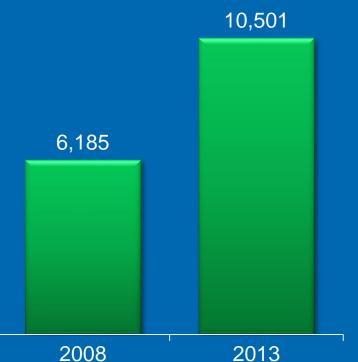

# **Strong Profitability Growth**

CAGR: +6.1%

### Net Revenues

(\$ million)

CAGR: +11.2%

CAGR: +10.3% (ex-currency)