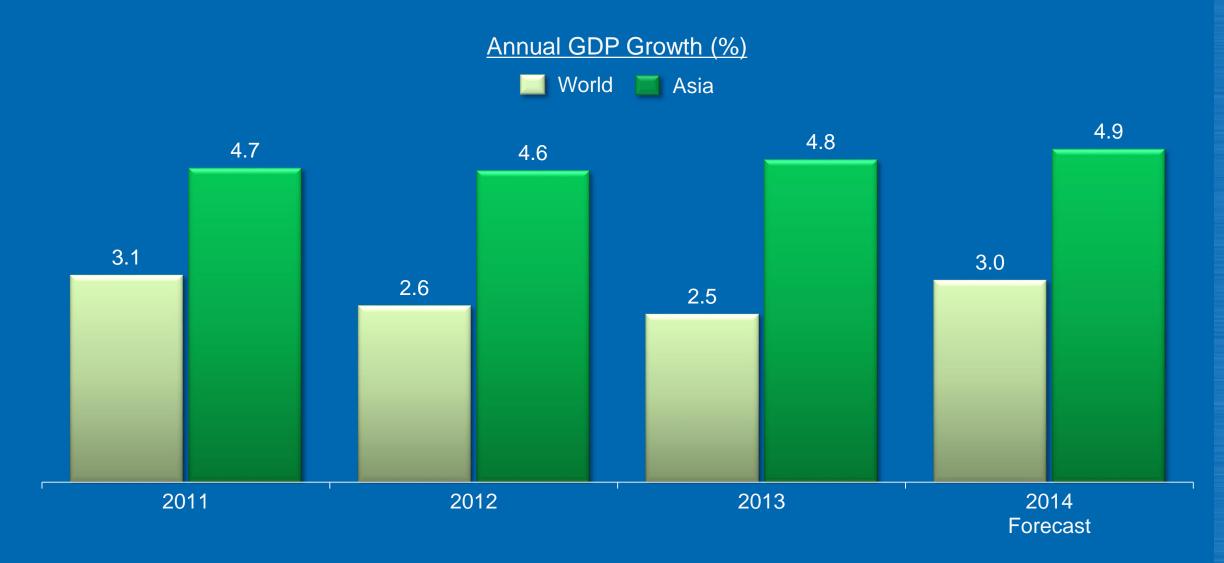

# **Asia Mid to Long-term Success Drivers**

- Favorable demographics and robust economies
- Superior brand portfolio
- Proven record to drive innovation
- Manageable regulatory and fiscal environment
- Comprehensive plan to counter illicit trade
- Expansion into new geographies
- Commercialization of Reduced-Risk Products
- Annual average mid to long-term high single-digit adjusted OCI growth target, ex-currency