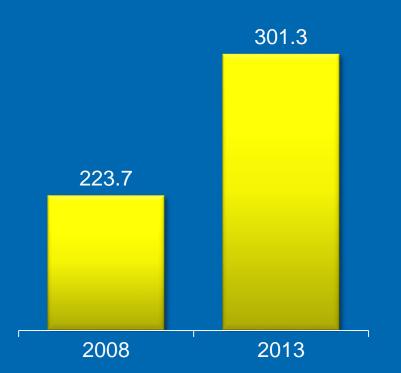

# **Regional Overview**

- 24 markets
- Population: 3.9 billion
- Industry volume: 1.2 trillion cigarettes<sup>(a)</sup>
- PMI shipments: 301 billion cigarettes
- Adjusted OCI: \$4.6 billion
- Manufacturing facilities: 17 PMI-owned and 38 third-party hand-rolled
- 50,000+ employees
- 60,000+ third-party hand-rollers

# **Sizable Cigarette Industry**

(units billion)

Asia Region
Industry Volume
(a)
CAGR: 0.2%

World's Top 10 Cigarette Markets by Volume (2013)(b)

<sup>(</sup>a) Excluding China

Note: Indon. is Indonesia, Viet. is Vietnam, Phil. is the Philippines and Bangl. is Bangladesh

Source: PMI estimates

<sup>(</sup>b) Excluding China, the USA and duty free

Note: Excluding China Source: PMI estimates