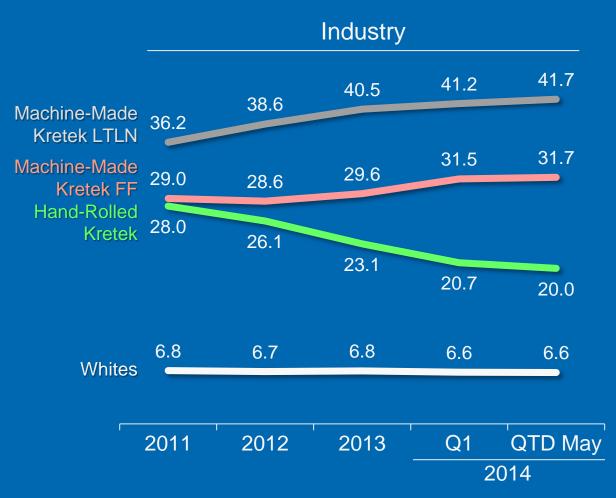

# **Indonesia: Preference for Growing Machine-Made Kreteks**

#### Share of Taste Segments (%)

Source: PMI estimates