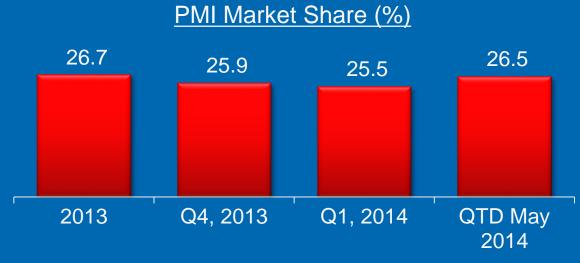

# Indonesia: Portfolio Skewed Towards Growing Machine-Made Kretek LTLN Segment

- PMI share of growing machine-made kretek LTLN segment at 48.3% in QTD May
- Led by Sampoerna A with 14.0% market share and 33.5% share of segment
- Mid-priced *U Mild* with a growing market share of 5.6% and 13.4% share of segment
- Combined share growth of 1.2 share points YTD May
- Additional offerings during 2014