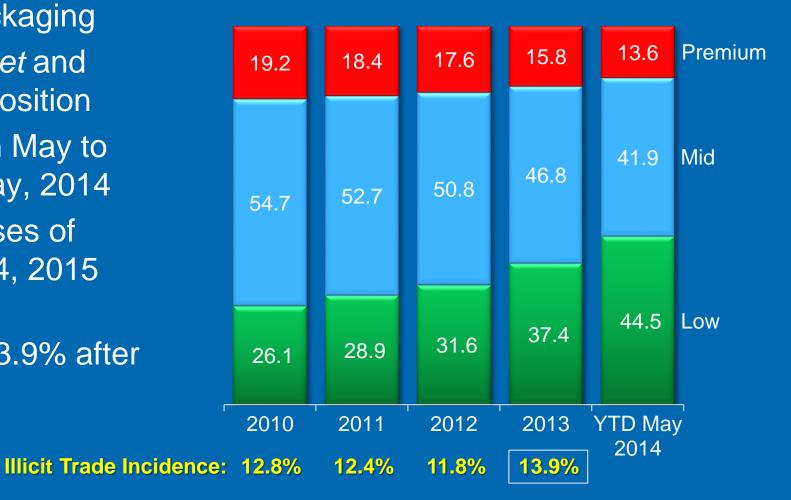

# Australia: Adult Smoker Down-Trading Acceleration Driven by Commoditization and Affordability

- Low price segment growth fueled by discounting and plain packaging
- Investments in Bond Street and choice to regain market position
- Improved market share in May to 36.8% vs. 34.4% YTD May, 2014
- Further excise tax increases of 12.5% in September 2014, 2015 and 2016
- Illicit trade increased to 13.9% after years of decline