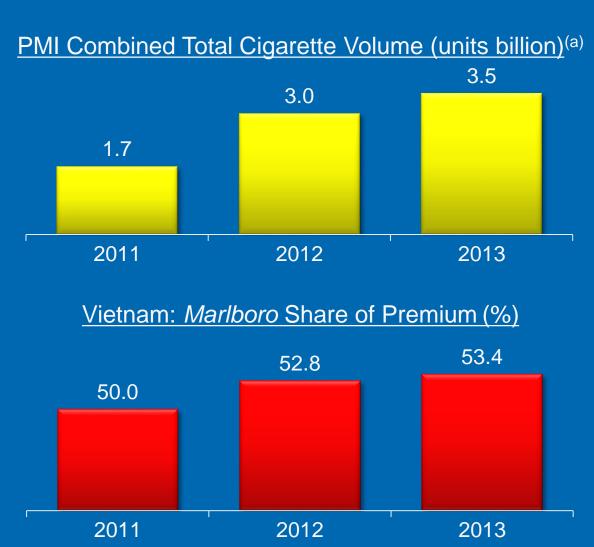

# **Huge Opportunities: Vietnam, India and Bangladesh**

- Focus on Marlboro in key cities
- In Vietnam premium segment leadership achieved
- Favorable demographics and increasing adult smoker confidence
- Continued investments in distribution, visibility, adult smoker engagement and organization
- Building on a solid foundation and strong momentum