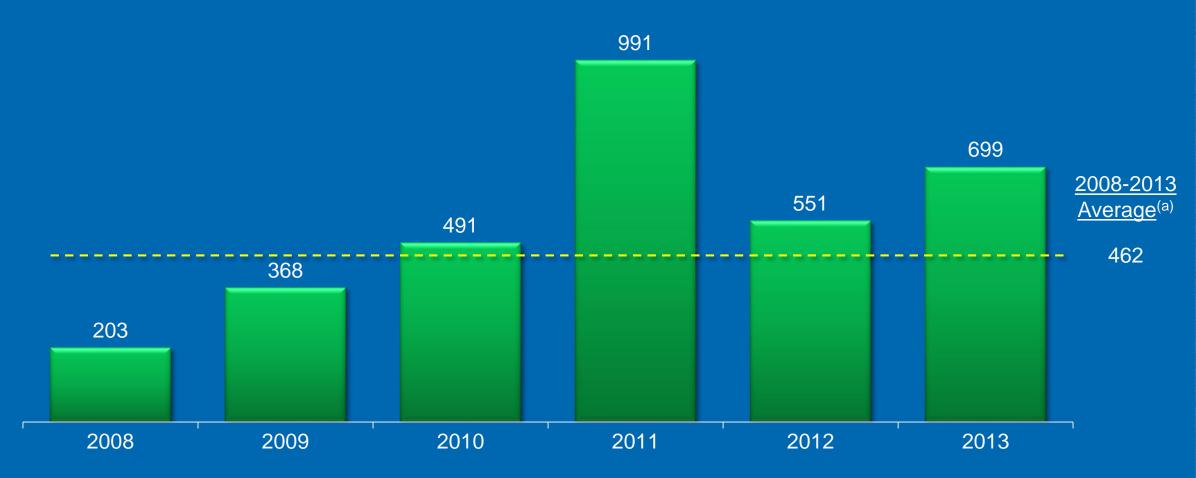

#### 2013 Illicit/Non-domestic Incidence (%)

Note: Non-tax paid may include non-domestic cigarettes, counterfeit and local under-declaration. Estimation excludes China Source: PMI Financials and PMI estimates. Australia KPMG Report (Illicit tobacco in Australia, 2013 Full Year Report, 3 April 2014), Hong Kong market survey (empty pack), India Euromonitor, Malaysia TNS & Nielsen (empty pack), Pakistan Retail Audit (2012), the Philippines Oxford Economic, Singapore market survey (empty pack) and Vietnam market estimate