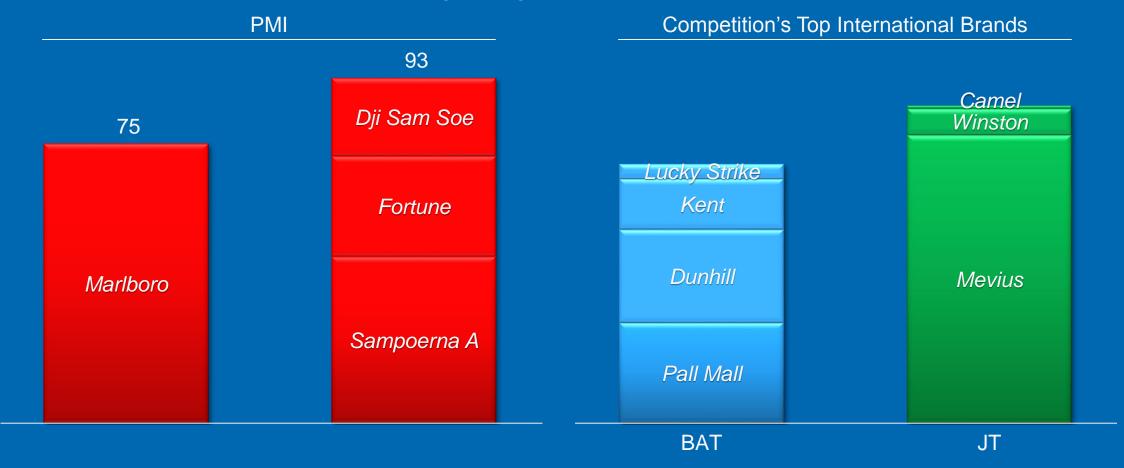

# **Superior Brand Portfolio with Strong Local Heritage Offerings**

#### 2013 Asia Region Cigarette Volume (units billion)

Source: PMI Financials 15