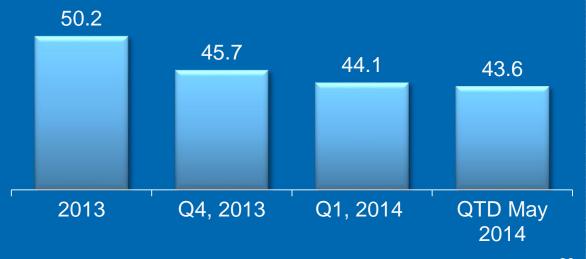

# Indonesia: Portfolio Skewed Towards Growing Machine-Made Kretek LTLN Segment

- PMI share of growing machine-made kretek LTLN segment at 48.3% in QTD May
- Led by Sampoerna A with 14.0% market share and 33.5% share of segment
- Mid-priced *U Mild* with a growing market share of 5.6% and 13.4% share of segment
- Combined share growth of 1.2 share points YTD May
- Additional offerings during 2014