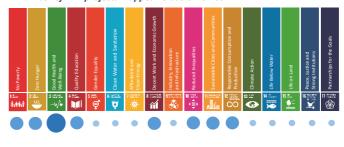

## 2021 Social Contributions at a glance

54<sub>Countries</sub>

>19 mio People reached

293 Partner organizations

Number of PMI projects mapped versus UN SDGs\*

\* Multi counted in case the project is mapped versus multiple SDGs