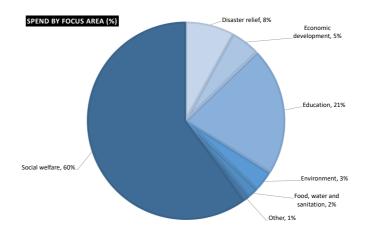

## 2021 Social Contributions at a glance

54<sub>Countries</sub>

>19 mio People reached

293 Partner organizations

Number of PMI projects mapped versus UN SDGs\*

\* Multi counted in case the project is mapped versus multiple SDGs