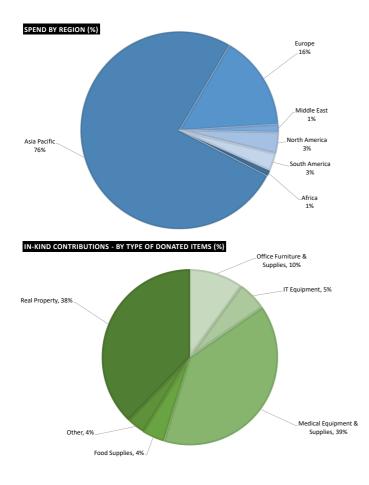

## 2021 Social Contributions at a glance

54<sub>Countries</sub>

>19 mio People reached

293 Partner organizations

Number of PMI projects mapped versus UN SDGs\*

\* Multi counted in case the project is mapped versus multiple SDGs