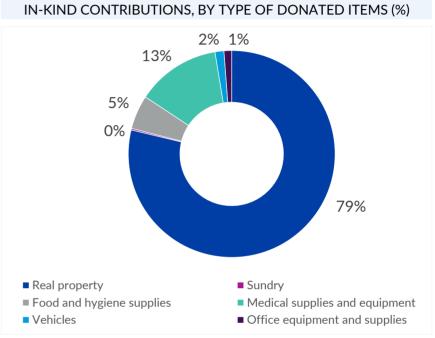

## 2022 SOCIAL CONTRIBUTIONS AT A GLANCE

\$44.9m

Total value of monetary and in-kind contributions \$ 26.3m Charitable Donation

**\$ 3.3m** Community Investment

\$ 15.3m In-Kind Donation

51 Countries

283 **Partners** 

357 **Projects** 







## Number of PMI projects mapped versus UN SDGs\*\*

































































\*\*A project can be mapped with multiple SDGs

<sup>\*</sup>Europe spend includes Ukraine humanitarian aid

|              | Monetary Contributions                                  |                                                                                                                   |                            |               |  |  |
|--------------|---------------------------------------------------------|-------------------------------------------------------------------------------------------------------------------|----------------------------|---------------|--|--|
| Country      | Name of Organization                                    | Project Descr