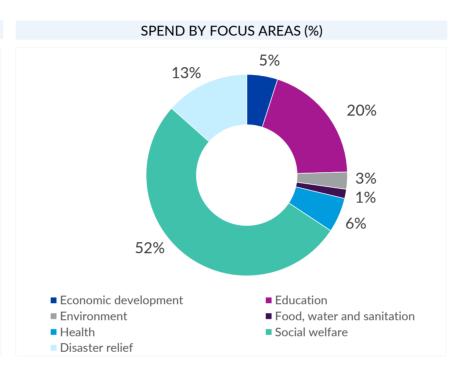

## 2022 SOCIAL CONTRIBUTIONS AT A GLANCE

\$44.9m

Total value of monetary and in-kind contributions \$ 26.3m Charitable Donation

**\$ 3.3m** Community Investment

\$ 15.3m In-Kind Donation

51 Countries

283 **Partners** 

357 **Projects** 







## Number of PMI projects mapped versus UN SDGs\*\*

































































\*\*A project can be mapped with multiple SDGs

<sup>\*</sup>Europe spend includes Ukraine humanitarian aid

|              | Monetary Contributions                                  |                                                                                                                   |                            |               |  |  |
|--------------|---------------------------------------------------------|-------------------------------------------------------------------------------------------------------------------|----------------------------|---------------|--|--|
| Country      | Name of Organization                                    | Project Des