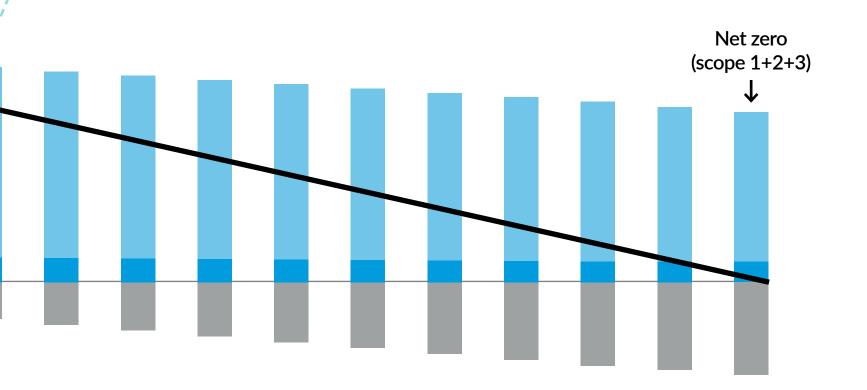

### -50%

Absolute reductions in our upstream and downstream value chain (scope 3)

**Across our entire** value chain (scopes 1+2+3)